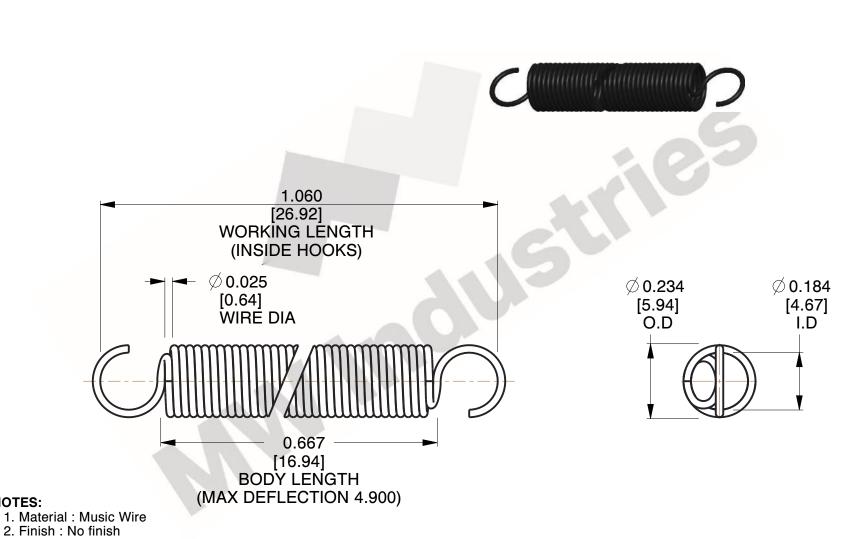

NOTES:

3. Sugg Max. Load: 3.300 (lbs)

4. Deflection: 4.900 (in)

5. All Drawing Dimensions are in Inches [mm]

6. Coil Count

www.mwcomponents.com 800.237.5225

This file and any associated information and specifications are provided for reference and evaluation purposes only, and is subject to change without notice. MW Industries makes no representations, warranties or guarantees as to the appropriateness, accuracy, completeness, or suitability for any purpose, of the file, information or specifications. You are solely responsible for the use of the file, information or specifications.

SCALE

3.000

COMPONENT **SPRINGS** UNIT 5385 INCH [mm] SHEET **EXTENSION SPRINGS** 1 of 1