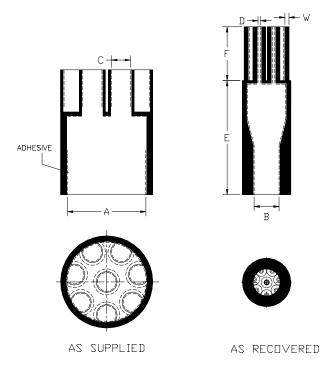

## CABLE BREAKOUT BOOT EIGHT ENTRY

## Table of Dimensions, inch (mm):

| PART                  | Boo       | dy ID             | Le               | g ID              | Length R  | Rec'd. Wall |            |
|-----------------------|-----------|-------------------|------------------|-------------------|-----------|-------------|------------|
| NUMBER<br>(See Note*) | Min. Exp. | Max. Rec'd<br>(B) | Min. Exp.<br>(C) | Max. Rec'd<br>(D) | (E). Body | (F), Leq    | Ref<br>(W) |
| 8S23-75FR             | 1.50 (38) | 0.75 (19)         | 0.41 (10)        | 0.13 (3)          | 2.65 (67) | 1.40 (36)   | 0.10 (2.5) |

**Note\*:** Add "NA" to the end of Part Number if no adhesive is required

Material: Heat shrinkable boot material in accordance with -3 polyolefin

**Factory applied sealant**: Hot melt adhesive provided on the shrinkable portion of the boot is standard.