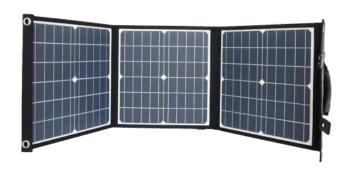

## **KEY FEATURES JSP60**

- Perfect for use while on the move
- Provides up to 60 watts of solar to keep your Jauch power banks and power station charged
- Maximum compatibility through DC, USB and USB-C outputs
- USB QC3.0 output for maximum charging speed
- High quality cells with an efficiency of 22%
- The Monocystalline solar panels can be folded and easily transported
- Made of robust, water proof and tear-resistant material
- · Including three adapters and connection cable

Dimensions 36x41x4cm | 14x16x2inch folded

131x41x3cm | 51x16x1inch unfolded

Weight 2.5kg | 5.5lbs