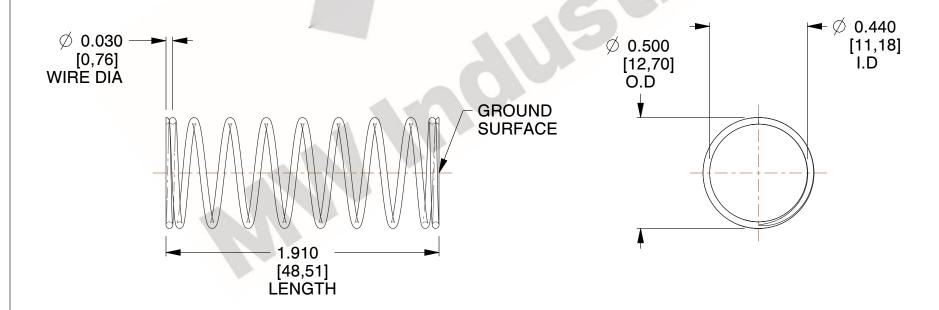

## **NOTES:**

1. Material : Spring Steel 2. Finish : Glod Irridite

3. Ends: Closed and Ground

4. Total Coils: 10.000

Sugg. Max. Deflection: 0.120 (in)
Sugg. Max. Load: 2.300 (lbs)

7. All Drawing Dimensions are in Inches [mm]