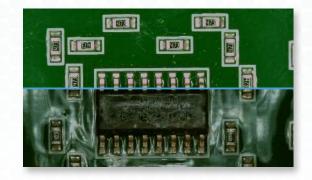

## Digital Microscope with Post Stand & Diffuser

The Mighty Scope ClearVue with Post Stand and Diffuser has a built in 5'' high resolution LED screen and offers a magnification range of 8x - 25x. The diffuser attachment reduces glare while providing even illumination on shiny and reflective parts. The included rechargeable battery allows users to operate the microscope without a power supply for hours thus making it suitable for field projects. You can also connect this microscope to an external monitor via an HDMI output for viewing images on a larger screen. The images can be saved on the included Micro SD card.

## **Key Features**

- Compact all-in-one system
- The diffuser provides soft & even illumination for shiny and reflective parts
- 1080p Full HD Imaging at 60 FPS
- HDMI Output for additional monitor viewing
- ezlmageX3 software included
- Enhances productivity eliminates eye strain and body fatigue
- 5" built-in HD screen
- Save high resolution image/video files directly to microSD card