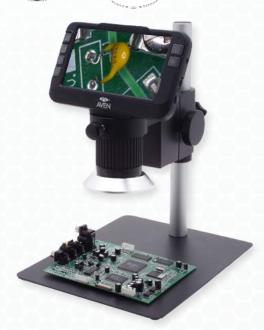

## Digital Microscope with Post Stand & Diffuser

The Mighty Scope ClearVue with Post Stand and Diffuser has a built in 5'' high resolution LED screen and offers a magnification range of 8x - 25x. The diffuser attachment reduces glare while providing even illumination on shiny and reflective parts. The included rechargeable battery allows users to operate the microscope without a power supply for hours thus making it suitable for field projects. You can also connect this microscope to an external monitor via an HDMI output for viewing images on a larger screen. The images can be saved on the included Micro SD card.

With Diffuser

Without Diffuser

All-in-One System Built-in 5" high resolution LED Rechargeable
Battery
Allows for portable use in

remote locations

Attachment

Reduces glare
& provides even
illumination

Diffuser

ezImageX3 Software Measure, share, annotate and

| Mighty Scope ClearVue Digital Microscope [8x-25x] w/ Post Stand & Diffuser |                                                                                                                                                                                                                             |
|----------------------------------------------------------------------------|-----------------------------------------------------------------------------------------------------------------------------------------------------------------------------------------------------------------------------|
| Item #                                                                     | 26700-220-MNTD                                                                                                                                                                                                              |
| Magnification                                                              | 8x-25x   40x-120x (on 24" Monitor)                                                                                                                                                                                          |
| Working<br>Distance                                                        | 45mm - 95mm                                                                                                                                                                                                                 |
| Resolution                                                                 | 1920(H) x 1080(V)                                                                                                                                                                                                           |
| Image Sensor                                                               | 2M CMOS Sensor                                                                                                                                                                                                              |
| Illumination                                                               | Integrated Ring Light                                                                                                                                                                                                       |
| Interface                                                                  | Mini USB     HDMI (Type A)                                                                                                                                                                                                  |
| PC Software                                                                | ezImage X3                                                                                                                                                                                                                  |
| Package<br>Contents                                                        | Mighty Scope ClearVue digital microscope Diffuser attachment USB cable Power supply Snap shot remote control lógb MicroSD Card 2600mAh 18650 Li-ion battery User guide ClearVue Post Stand Free ezImageX3 software download |