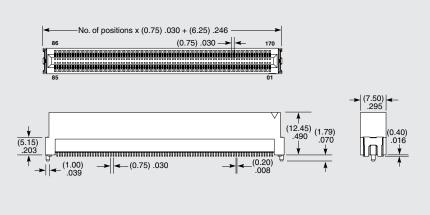

(0.75 mm) .030"

**MTCA SERIES** 

## ALSO AVAILABLE (MOQ Required)

Additional positions

MTCA POSITIONS PER ROW

-020, -085

STYLE -

-02

= (1.60 mm)

Thick