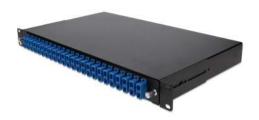

## C-1U24SCDS2

19-inch Rack Mount 1U Patch Panel with 24 UPC SC Duplex, Single-Mode OS2

## **Product Description**

This is an SC/SC fiber optic 19-inch 1U patch panel chassis with 24 SC Duplex In and 24 SC Duplex Out, single-mode duplex OS2. It is a highly flexible fiber management unit that can be used stand-alone. Additionally, we also supply high-quality SC cassettes designed to reduce installation time and cost for optical network infrastructures in the premises environment. All of our products are 100% guaranteed to work, providing you a cost effective solution for all of your network upgrade needs.