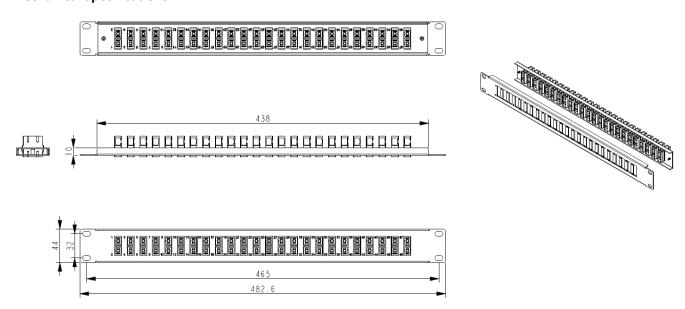

## C-1U24SCDS2

19-inch Rack Mount 1U Patch Panel with 24 UPC SC Duplex, Single-Mode OS2

## **Features**

- OS2 Standard
- 1U 19" Rack Mount Chassis
- 24x SC Connectors



## **Product Description**

This is an SC/SC fiber optic 19-inch 1U patch panel chassis with 24 SC Duplex In and 24 SC Duplex Out, single-mode duplex OS2. It is a highly flexible fiber management unit that can be used stand-alone. Additionally, we also supply high-quality SC cassettes designed to reduce installation time and cost for optical network infrastructures in the premises environment. All of our products are 100% guaranteed to work, providing you a cost effective solution for all of your network upgrade needs.

# **Mechanical Specifications**



Unit: mm

Material: SPCC, painted black color

#### **About ProLabs**

Our experience comes as standard; for over 15 years ProLabs has delivered optical connectivity solutions that give our customers freedom and choice through our ability to provide seamless interoperability. At the heart of our company is the ability to provide state-of-the-art optical transport and connectivity solutions that are compatible with over 90 optical switching and transport platforms.

## **Complete Portfolio of Network Solutions**

ProLabs is focused on innovations in optical transport and connectivity. The combination of our knowledge of optics and networking equipment enables ProLabs to be your single source for optical transport and connectivity solutions from 100Mb to 400G while providing innovative sol