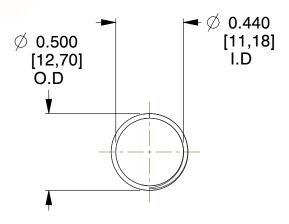

## **NOTES:**

1. Material: Music Wire 2. Finish: Glod Irridite

3. Ends: Closed and Ground

4. Total Coils: 10.000

5. Sugg. Max. Deflection: 0.640 (in) 6. Sugg. Max. Load: 2.300 (lbs)

7. All Drawing Dimensions are in Inches [mm]

1.600

SCALE

11772

COMPONENT

**COMPRESSION SPRINGS** 

UNIT INCH [mm] SHEET

1 of 1

**SPRINGS**