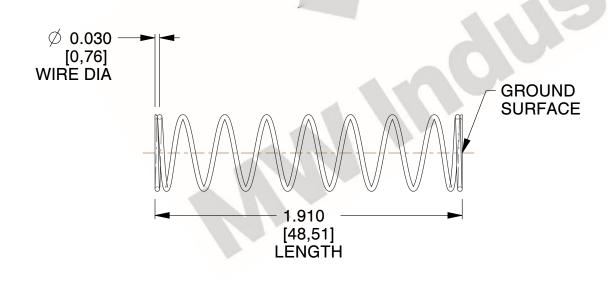

## **NOTES:**

1. Material: Music Wire 2. Finish: Glod Irridite

3. Ends: Closed and Ground

4. Total Coils: 10.000

5. Sugg. Max. Deflection: 0.640 (in) 6. Sugg. Max. Load: 2.300 (lbs)

7. All Drawing Dimensions are in Inches [mm]

1.600

SCALE

11772

COMPONENT

**COMPRESSION SPRINGS** 

UNIT INCH [mm] SHEET

1 of 1

**SPRINGS**