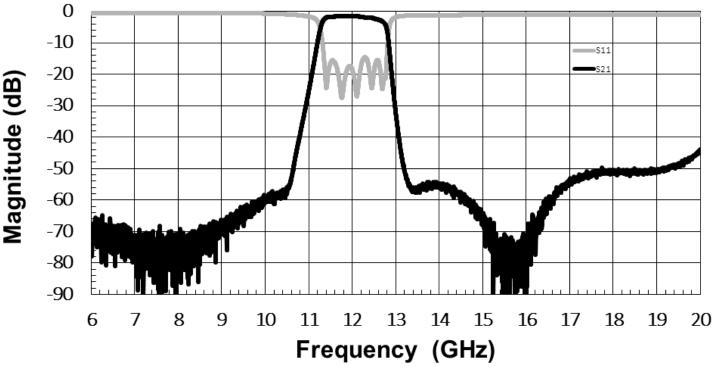

## **Typical Measured Performance**

12 GHz Surface Mount Bandpass Filter

**B120MB1S** 

- 50Ω trace dimensions are application specific.
- Ensure adequate grounding beneath the part.

2777 Route 20 East, Cazenovia, NY 13035| Ph.: (315)655-8710 | KCCSales@knowles.com

| Parameter                | Frequency<br>Range (GHz)                           | Min | Тур. | Max |  |
|--------------------------|----------------------------------------------------|-----|------|-----|--|
| Insertion Loss (dB)      | 11.5 - 12.5                                        |     | 2.0  | 3.0 |  |
| Return Loss (dB)         |                                                    | 10  | 14   | 18  |  |
| Low Side Rejection (dB)  | DC - 10.6                                          | 30  | 45   |     |  |
| High Side Rejection (dB) | 13.2 - 19.5                                        | 30  | 45   |     |  |
| Input Power (W)          |                                                    |     |      | TBD |  |
| Size (L x W x H)         | 0.525 x 0.225 x 0.090 in<br>13.34 x 5.72 x 2.27 mm |     |      |     |  |