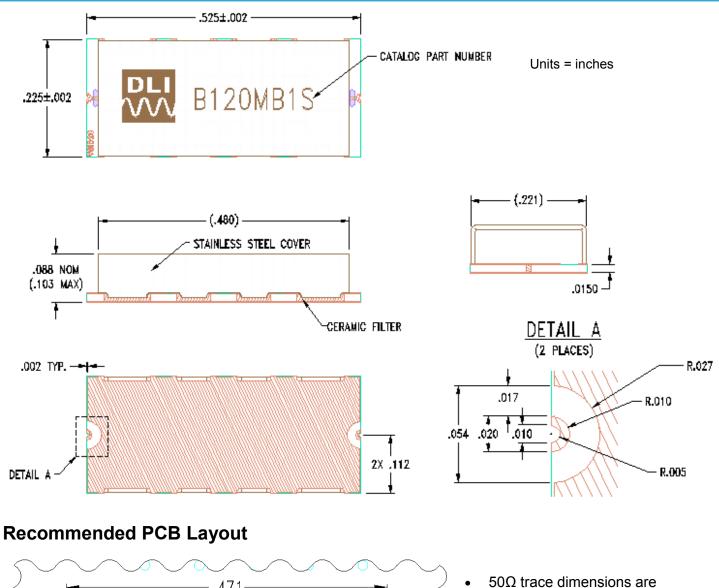

## **Typical Measured Performance**

12 GHz Surface Mount Bandpass Filter

**B120MB1S** 

- 50Ω trace dimensions are application specific.
- Ensure adequate grounding beneath the part.

2777 Route 20 East, Cazenovia, NY 13035| Ph.: (315)655-8710 | KCCSales@knowles.com