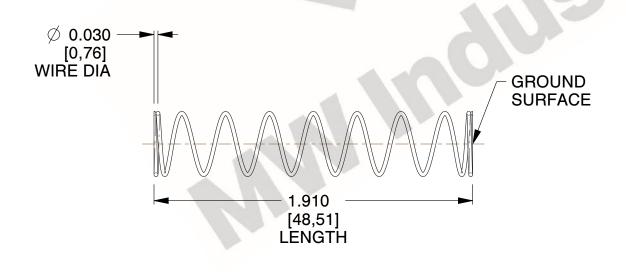

## **NOTES:**

1. Material : Spring Steel

2. Finish: Glod Irridite

3. Ends: Closed and Ground

4. Total Coils: 10.000

5. Sugg. Max. Deflection : 0.390 (in)6. Sugg. Max. Load : 2.300 (lbs)

7. All Drawing Dimensions are in Inches [mm]