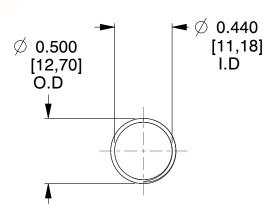

## **NOTES:**

1. Material : Spring Steel

2. Finish: Glod Irridite

3. Ends: Closed and Ground

4. Total Coils: 10.000

5. Sugg. Max. Deflection : 0.390 (in)6. Sugg. Max. Load : 2.300 (lbs)

7. All Drawing Dimensions are in Inches [mm]