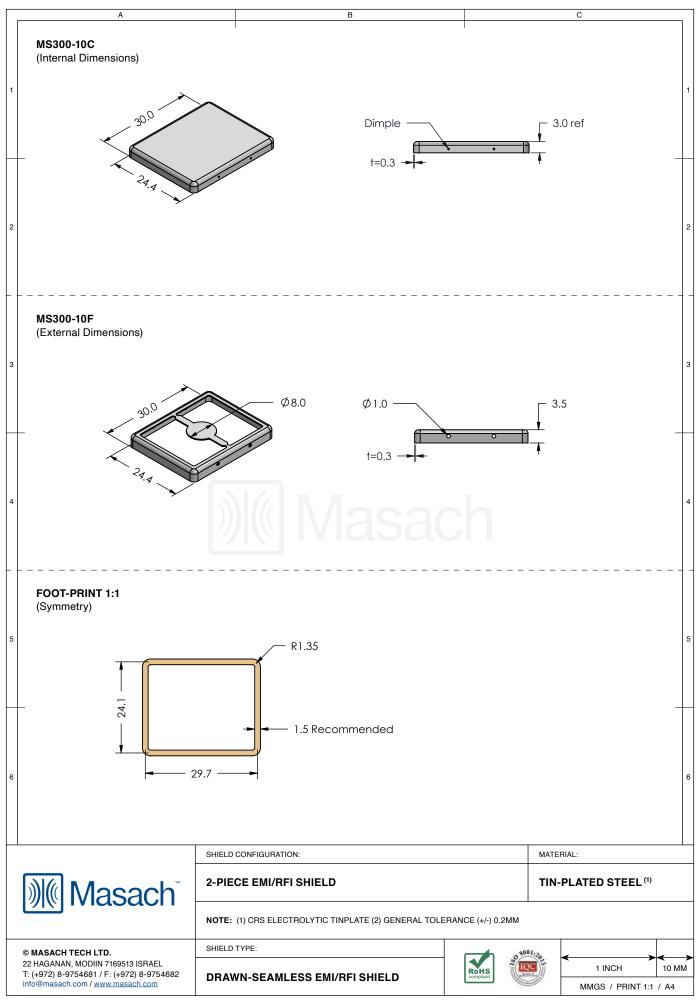

## MS300-10\*

## **DRAWN-SEAMLESS EMI/RFI SHIELD**

## \*OPTIONAL SHIELD CONFIGURATIONS

| ITEM P/N     | ITEM DESCRIPTION                    | MATERIAL         |
|--------------|-------------------------------------|------------------|
| MS300-10C    | 2-PIECE EMI/RFI SHIELD COVER        | TIN-PLATED STEEL |
| MS300-10F    | 2-PIECE EMI/RFI SHIELD <b>FRAME</b> | TIN-PLATED STEEL |
| MS300-10S    | 1-PIECE EMI/RFI SHIELD              | TIN-PLATED STEEL |
| MS300-10C-NS | 2-PIECE EMI/RFI SHIELD COVER        | NICKEL-SILVER    |
| MS300-10F-NS | 2-PIECE EMI/RFI SHIELD <b>FRAME</b> | NICKEL-SILVER    |
| MS300-10S-NS | 1-PIECE EMI/RFI <b>SHIELD</b>       | NICKEL-SILVER    |

TIN-PLATED STEEL: CRS ELECTROLYTIC TINPLATE NICKEL-SILVER: UNS C77000 / UNS C73500

|                                                                                                                                                                                                                                                                                                                                                                                                                                                                                                                                                                                                                                                                                                                                                                                                                                                                                                                                                                                                                                                                                                                                                                                                                                                                                                                                                                                                                                                                                                                                                                                                                                                                                                                                                                                                                                                                                                                                                                                                                                                                                                                                    | SHIELD CONFIGURATION: |           | MATE      | MATERIAL:        |       |  |
|------------------------------------------------------------------------------------------------------------------------------------------------------------------------------------------------------------------------------------------------------------------------------------------------------------------------------------------------------------------------------------------------------------------------------------------------------------------------------------------------------------------------------------------------------------------------------------------------------------------------------------------------------------------------------------------------------------------------------------------------------------------------------------------------------------------------------------------------------------------------------------------------------------------------------------------------------------------------------------------------------------------------------------------------------------------------------------------------------------------------------------------------------------------------------------------------------------------------------------------------------------------------------------------------------------------------------------------------------------------------------------------------------------------------------------------------------------------------------------------------------------------------------------------------------------------------------------------------------------------------------------------------------------------------------------------------------------------------------------------------------------------------------------------------------------------------------------------------------------------------------------------------------------------------------------------------------------------------------------------------------------------------------------------------------------------------------------------------------------------------------------|-----------------------|-----------|-----------|------------------|-------|--|
| <b>Masach</b> Masach |                       |           |           |                  |       |  |
| © MASACH TECH LTD.                                                                                                                                                                                                                                                                                                                                                                                                                                                                                                                                                                                                                                                                                                                                                                                                                                                                                                                                                                                                                                                                                                                                                                                                                                                                                                                                                                                                                                                                                                                                                                                                                                                                                                                                                                                                                                                                                                                                                                                                                                                                                                                 | SHIELD TYPE:          |           | 9001:20   |                  |       |  |
| 22 HAGANAN, MODIIN 7169513 ISRAEL<br>T: (+972) 8-9754681 / F: (+972) 8-9754682                                                                                                                                                                                                                                                                                                                                                                                                                                                                                                                                                                                                                                                                                                                                                                                                                                                                                                                                                                                                                                                                                                                                                                                                                                                                                                                                                                                                                                                                                                                                                                                                                                                                                                                                                                                                                                                                                                                                                                                                                                                     |                       | RoHS      | IQC       | 1 INCH           | 10 MM |  |
| info@masach.com/www.masach.com                                                                                                                                                                                                                                                                                                                                                                                                                                                                                                                                                                                                                                                                                                                                                                                                                                                                                                                                                                                                                                                                                                                                                                                                                                                                                                                                                                                                                                                                                                                                                                                                                                                                                                                                                                                                                                                                                                                                                                                                                                                                                                     |                       | Compliant | Con March | MMGS / PRINT 1:1 | / A4  |  |