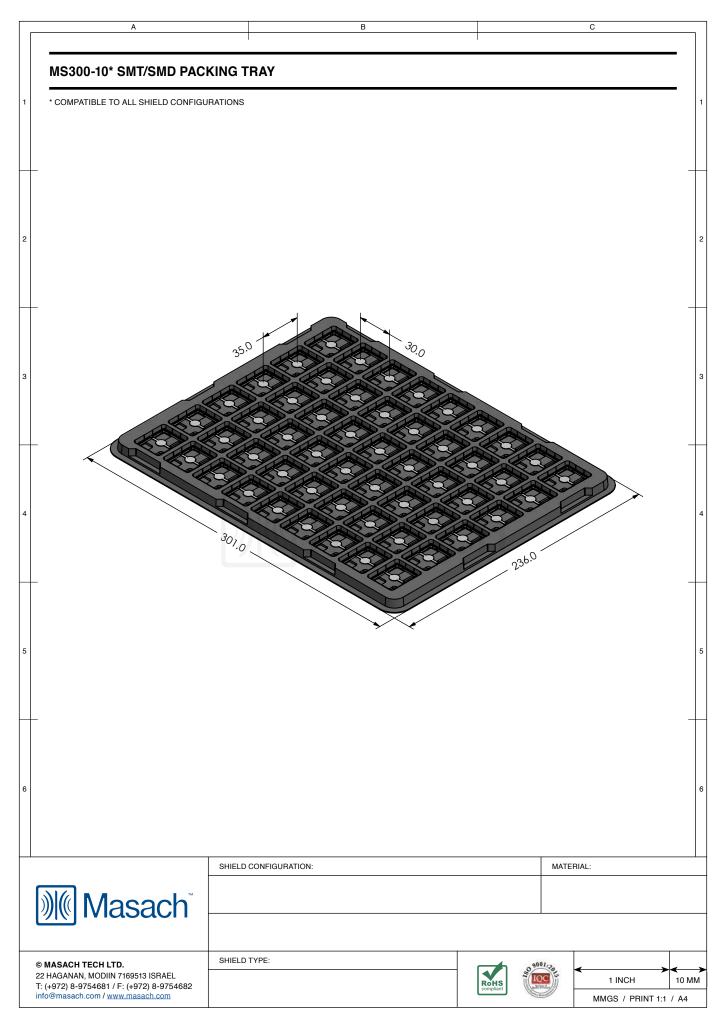

## MS300-10\*

## \*OPTIONAL SHIELD CONFIGURATIONS

| ITEM P/N     | ITEM DESCRIPTION                    | MATERIAL         |
|--------------|-------------------------------------|------------------|
| MS300-10C    | 2-PIECE EMI/RFI SHIELD COVER        | TIN-PLATED STEEL |
| MS300-10F    | 2-PIECE EMI/RFI SHIELD <b>FRAME</b> | TIN-PLATED STEEL |
| MS300-10S    | 1-PIECE EMI/RFI SHIELD              | TIN-PLATED STEEL |
| MS300-10C-NS | 2-PIECE EMI/RFI SHIELD COVER        | NICKEL-SILVER    |
| MS300-10F-NS | 2-PIECE EMI/RFI SHIELD <b>FRAME</b> | NICKEL-SILVER    |
| MS300-10S-NS | 1-PIECE EMI/RFI <b>SHIELD</b>       | NICKEL-SILVER    |

TIN-PLATED STEEL: CRS ELECTROLYTIC TINPLATE NICKEL-SILVER: UNS C77000 / UNS C73500

|                                                                                                                                                                                                                                                                                                                                                                                                                                                                                                                                                                                                                                                                                                                                                                                                                                                                                                                                                                                                                                                                                                                                                                                                                                                                                                                                                                                                                                                                                                                                                                                                                                                                                                                                                                                                                                                                                                                                                                                                                                                                                                                                    | SHIELD CONFIGURATION: |           | MATE      | MATERIAL:        |       |  |
|------------------------------------------------------------------------------------------------------------------------------------------------------------------------------------------------------------------------------------------------------------------------------------------------------------------------------------------------------------------------------------------------------------------------------------------------------------------------------------------------------------------------------------------------------------------------------------------------------------------------------------------------------------------------------------------------------------------------------------------------------------------------------------------------------------------------------------------------------------------------------------------------------------------------------------------------------------------------------------------------------------------------------------------------------------------------------------------------------------------------------------------------------------------------------------------------------------------------------------------------------------------------------------------------------------------------------------------------------------------------------------------------------------------------------------------------------------------------------------------------------------------------------------------------------------------------------------------------------------------------------------------------------------------------------------------------------------------------------------------------------------------------------------------------------------------------------------------------------------------------------------------------------------------------------------------------------------------------------------------------------------------------------------------------------------------------------------------------------------------------------------|-----------------------|-----------|-----------|------------------|-------|--|
| <b>Masach</b> Masach |                       |           |           |                  |       |  |
| © MASACH TECH LTD.                                                                                                                                                                                                                                                                                                                                                                                                                                                                                                                                                                                                                                                                                                                                                                                                                                                                                                                                                                                                                                                                                                                                                                                                                                                                                                                                                                                                                                                                                                                                                                                                                                                                                                                                                                                                                                                                                                                                                                                                                                                                                                                 | SHIELD TYPE:          |           | 9001:20   |                  |       |  |
| 22 HAGANAN, MODIIN 7169513 ISRAEL<br>T: (+972) 8-9754681 / F: (+972) 8-9754682                                                                                                                                                                                                                                                                                                                                                                                                                                                                                                                                                                                                                                                                                                                                                                                                                                                                                                                                                                                                                                                                                                                                                                                                                                                                                                                                                                                                                                                                                                                                                                                                                                                                                                                                                                                                                                                                                                                                                                                                                                                     |                       | RoHS      | IQC       | 1 INCH           | 10 MM |  |
| info@masach.com/www.masach.com                                                                                                                                                                                                                                                                                                                                                                                                                                                                                                                                                                                                                                                                                                                                                                                                                                                                                                                                                                                                                                                                                                                                                                                                                                                                                                                                                                                                                                                                                                                                                                                                                                                                                                                                                                                                                                                                                                                                                                                                                                                                                                     |                       | Compliant | Con March | MMGS / PRINT 1:1 | / A4  |  |