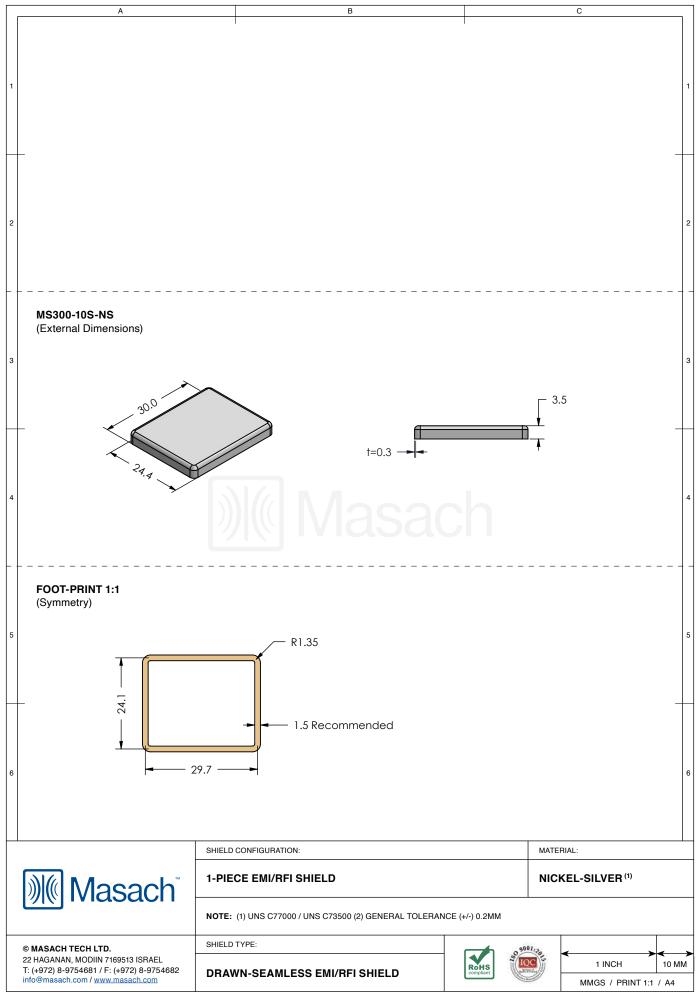

## MS300-10\*

## **DRAWN-SEAMLESS EMI/RFI SHIELD**

## \*OPTIONAL SHIELD CONFIGURATIONS

| ITEM P/N     | ITEM DESCRIPTION                    | MATERIAL         |
|--------------|-------------------------------------|------------------|
| MS300-10C    | 2-PIECE EMI/RFI SHIELD COVER        | TIN-PLATED STEEL |
| MS300-10F    | 2-PIECE EMI/RFI SHIELD <b>FRAME</b> | TIN-PLATED STEEL |
| MS300-10S    | 1-PIECE EMI/RFI SHIELD              | TIN-PLATED STEEL |
| MS300-10C-NS | 2-PIECE EMI/RFI SHIELD COVER        | NICKEL-SILVER    |
| MS300-10F-NS | 2-PIECE EMI/RFI SHIELD <b>FRAME</b> | NICKEL-SILVER    |
| MS300-10S-NS | 1-PIECE EMI/RFI <b>SHIELD</b>       | NICKEL-SILVER    |

TIN-PLATED STEEL: CRS ELECTROLYTIC TINPLATE NICKEL-SILVER: UNS C77000 / UNS C73500

|                                                                                                                                                                                                                                                                                                                                                                                                                                                                                                                                                                                                                                                                                                                                                                                                                                                                                                                                                                                                                                                                                                                                                                                                                                                                                                                                                                                                                                                                                                                                                                                                                                                                                                                                                                                                                                                                                                                                                                                                                                                                                                                                    | SHIELD CONFIGURATION: |           | MATE      | MATERIAL:        |       |  |
|------------------------------------------------------------------------------------------------------------------------------------------------------------------------------------------------------------------------------------------------------------------------------------------------------------------------------------------------------------------------------------------------------------------------------------------------------------------------------------------------------------------------------------------------------------------------------------------------------------------------------------------------------------------------------------------------------------------------------------------------------------------------------------------------------------------------------------------------------------------------------------------------------------------------------------------------------------------------------------------------------------------------------------------------------------------------------------------------------------------------------------------------------------------------------------------------------------------------------------------------------------------------------------------------------------------------------------------------------------------------------------------------------------------------------------------------------------------------------------------------------------------------------------------------------------------------------------------------------------------------------------------------------------------------------------------------------------------------------------------------------------------------------------------------------------------------------------------------------------------------------------------------------------------------------------------------------------------------------------------------------------------------------------------------------------------------------------------------------------------------------------|-----------------------|-----------|-----------|------------------|-------|--|
| <b>Masach</b> Masach |                       |           |           |                  |       |  |
| © MASACH TECH LTD.                                                                                                                                                                                                                                                                                                                                                                                                                                                                                                                                                                                                                                                                                                                                                                                                                                                                                                                                                                                                                                                                                                                                                                                                                                                                                                                                                                                                                                                                                                                                                                                                                                                                                                                                                                                                                                                                                                                                                                                                                                                                                                                 | SHIELD TYPE:          |           | 9001:20   |                  |       |  |
| 22 HAGANAN, MODIIN 7169513 ISRAEL<br>T: (+972) 8-9754681 / F: (+972) 8-9754682                                                                                                                                                                                                                                                                                                                                                                                                                                                                                                                                                                                                                                                                                                                                                                                                                                                                                                                                                                                                                                                                                                                                                                                                                                                                                                                                                                                                                                                                                                                                                                                                                                                                                                                                                                                                                                                                                                                                                                                                                                                     |                       | RoHS      | IQC       | 1 INCH           | 10 MM |  |
| info@masach.com/www.masach.com                                                                                                                                                                                                                                                                                                                                                                                                                                                                                                                                                                                                                                                                                                                                                                                                                                                                                                                                                                                                                                                                                                                                                                                                                                                                                                                                                                                                                                                                                                                                                                                                                                                                                                                                                                                                                                                                                                                                                                                                                                                                                                     |                       | Compliant | Con March | MMGS / PRINT 1:1 | / A4  |  |