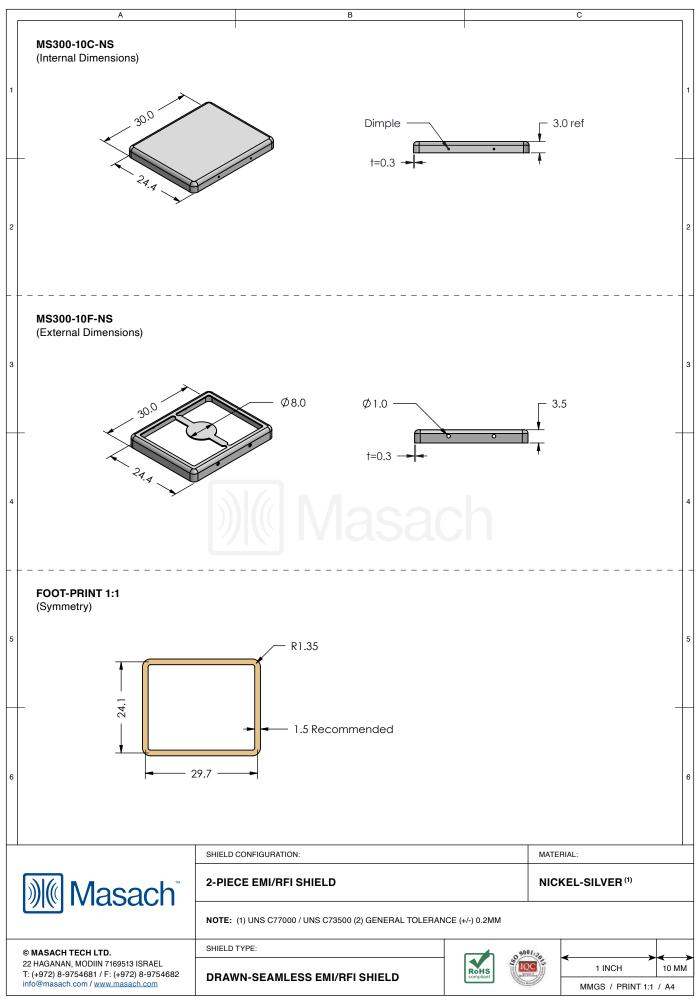

## MS300-10\*

## **DRAWN-SEAMLESS EMI/RFI SHIELD**

## \*OPTIONAL SHIELD CONFIGURATIONS

| ITEM P/N     | ITEM DESCRIPTION                    | MATERIAL         |
|--------------|-------------------------------------|------------------|
| MS300-10C    | 2-PIECE EMI/RFI SHIELD COVER        | TIN-PLATED STEEL |
| MS300-10F    | 2-PIECE EMI/RFI SHIELD <b>FRAME</b> | TIN-PLATED STEEL |
| MS300-10S    | 1-PIECE EMI/RFI SHIELD              | TIN-PLATED STEEL |
| MS300-10C-NS | 2-PIECE EMI/RFI SHIELD COVER        | NICKEL-SILVER    |
| MS300-10F-NS | 2-PIECE EMI/RFI SHIELD <b>FRAME</b> | NICKEL-SILVER    |
| MS300-10S-NS | 1-PIECE EMI/RFI <b>SHIELD</b>       | NICKEL-SILVER    |

TIN-PLATED STEEL: CRS ELECTROLYTIC TINPLATE NICKEL-SILVER: UNS C77000 / UNS C73500

|                                                                                                                                                                                                                                                                                                                                                                                                                                                                                                                                                                                                                                                                                                                                                                                                                                                                                                                                                                                                                                                                                                                                                                                                                                                                                                                                                                                                                                                                                                                                                                                                                                                                                                                                                                                                                                                                                                                                                                                                                                                                                                                                    | SHIELD CONFIGURATION: |           | MATE      | MATERIAL:        |       |  |
|------------------------------------------------------------------------------------------------------------------------------------------------------------------------------------------------------------------------------------------------------------------------------------------------------------------------------------------------------------------------------------------------------------------------------------------------------------------------------------------------------------------------------------------------------------------------------------------------------------------------------------------------------------------------------------------------------------------------------------------------------------------------------------------------------------------------------------------------------------------------------------------------------------------------------------------------------------------------------------------------------------------------------------------------------------------------------------------------------------------------------------------------------------------------------------------------------------------------------------------------------------------------------------------------------------------------------------------------------------------------------------------------------------------------------------------------------------------------------------------------------------------------------------------------------------------------------------------------------------------------------------------------------------------------------------------------------------------------------------------------------------------------------------------------------------------------------------------------------------------------------------------------------------------------------------------------------------------------------------------------------------------------------------------------------------------------------------------------------------------------------------|-----------------------|-----------|-----------|------------------|-------|--|
| <b>Masach</b> Masach |                       |           |           |                  |       |  |
| © MASACH TECH LTD.                                                                                                                                                                                                                                                                                                                                                                                                                                                                                                                                                                                                                                                                                                                                                                                                                                                                                                                                                                                                                                                                                                                                                                                                                                                                                                                                                                                                                                                                                                                                                                                                                                                                                                                                                                                                                                                                                                                                                                                                                                                                                                                 | SHIELD TYPE:          |           | 9001:20   |                  |       |  |
| 22 HAGANAN, MODIIN 7169513 ISRAEL<br>T: (+972) 8-9754681 / F: (+972) 8-9754682                                                                                                                                                                                                                                                                                                                                                                                                                                                                                                                                                                                                                                                                                                                                                                                                                                                                                                                                                                                                                                                                                                                                                                                                                                                                                                                                                                                                                                                                                                                                                                                                                                                                                                                                                                                                                                                                                                                                                                                                                                                     |                       | RoHS      | IQC       | 1 INCH           | 10 MM |  |
| info@masach.com/www.masach.com                                                                                                                                                                                                                                                                                                                                                                                                                                                                                                                                                                                                                                                                                                                                                                                                                                                                                                                                                                                                                                                                                                                                                                                                                                                                                                                                                                                                                                                                                                                                                                                                                                                                                                                                                                                                                                                                                                                                                                                                                                                                                                     |                       | Compliant | Con March | MMGS / PRINT 1:1 | / A4  |  |