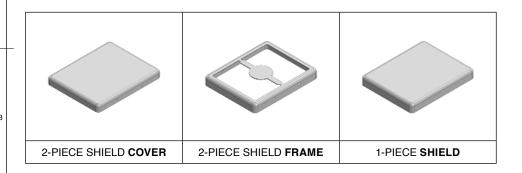

## \*OPTIONAL SHIELD CONFIGURATIONS

| ITEM P/N     | ITEM DESCRIPTION                    | MATERIAL         |
|--------------|-------------------------------------|------------------|
| MS300-10C    | 2-PIECE EMI/RFI SHIELD COVER        | TIN-PLATED STEEL |
| MS300-10F    | 2-PIECE EMI/RFI SHIELD <b>FRAME</b> | TIN-PLATED STEEL |
| MS300-10S    | 1-PIECE EMI/RFI SHIELD              | TIN-PLATED STEEL |
| MS300-10C-NS | 2-PIECE EMI/RFI SHIELD COVER        | NICKEL-SILVER    |
| MS300-10F-NS | 2-PIECE EMI/RFI SHIELD <b>FRAME</b> | NICKEL-SILVER    |
| MS300-10S-NS | 1-PIECE EMI/RFI <b>SHIELD</b>       | NICKEL-SILVER    |