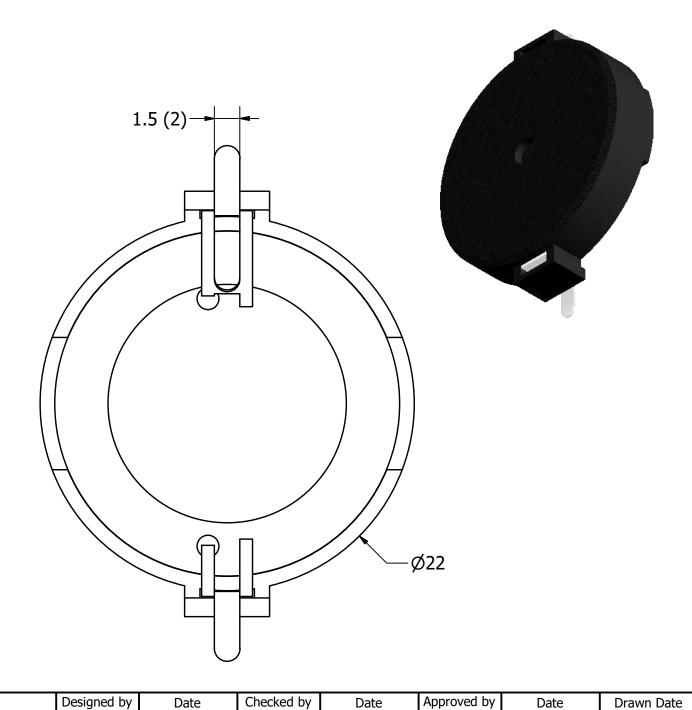

## NOTES:

- 1. ALL DIMENSIONS ARE IN MILLIMETERS.
- 2. SPECIFICATIONS SUBJECT TO CHANGE OR WITHDRAWL WITHOUT NOTICE.
- 3. THIS PART IS RoHS 2011/65/EU COMPLIANT.
- 4. PART IS MANUAL SOLDER ONLY. REFLOW NOT ALLOWED.

Drawn Date