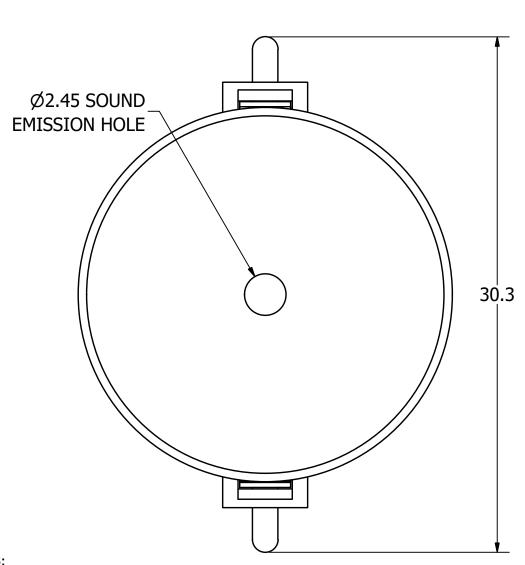

## NOTES:

- 1. ALL DIMENSIONS ARE IN MILLIMETERS.
- 2. SPECIFICATIONS SUBJECT TO CHANGE OR WITHDRAWL WITHOUT NOTICE.
- 3. THIS PART IS RoHS 2011/65/EU COMPLIANT.
- 4. PART IS MANUAL SOLDER ONLY. REFLOW NOT ALLOWED.

Drawn Date