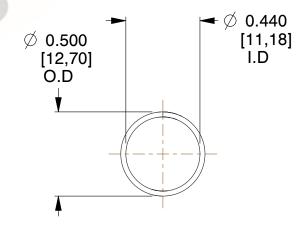

## **NOTES:**

1. Material : Music Wire 2. Finish : Glod Irridite

3. Ends: Closed

4. Total Coils: 10.000

Sugg. Max. Deflection: 0.680 (in)
Sugg. Max. Load: 2.300 (lbs)

7. All Drawing Dimensions are in Inches [mm]