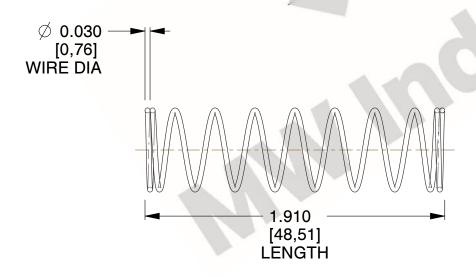

## **NOTES:**

1. Material : Music Wire 2. Finish : Glod Irridite

3. Ends: Closed

4. Total Coils: 10.000

Sugg. Max. Deflection: 0.680 (in)
Sugg. Max. Load: 2.300 (lbs)

7. All Drawing Dimensions are in Inches [mm]