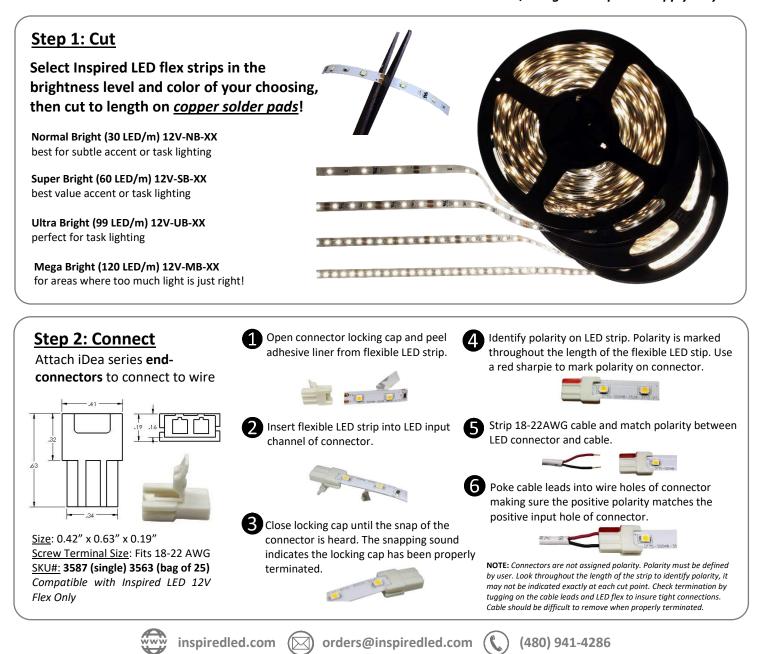

## inspired LED 8mm iDea Series Panels on Demand

The **iDea Series LED System** offers a variety of quick convenient solutions for designing, installing, and modifying LED systems in field. Simply cut LED flex strips to length, add connectors, lay the LEDs along an aluminum channel, and snap your choice of covers in to place. Creating custom LED fixtures has never been easier than with the innovative iDea Series LED system from Inspired LED.

## **Product Features:**

- CSA listed (C22.2 No. 250.0-08), sleek, lightweight design
- Compatible with range of flexible LED colors & brightness levels
- Simple connectors allow flex to be cut & built to custom lengths
- Frosted white or clear lens covers
- Clip, screw, or adhesive mounting options
- Can be weatherproofed in-field with addition of GE Lifetime Rated Silicone *To be installed in accordance with NEC, using Class 2 power supply only*