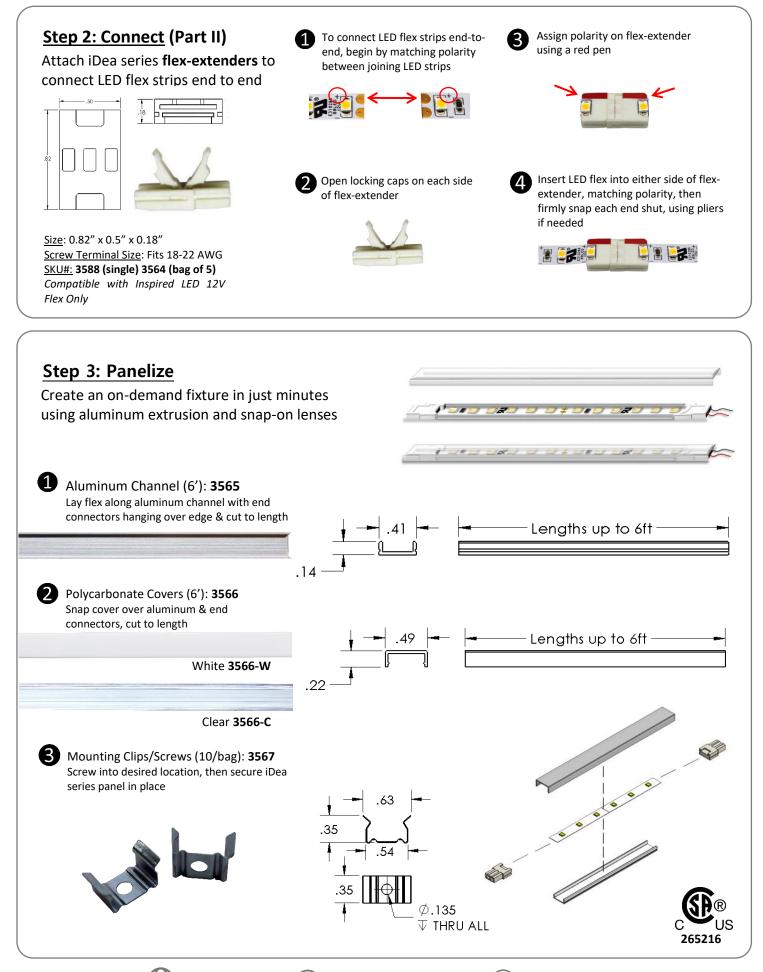

## inspired LED 8mm iDea Series Panels on Demand

The **iDea Series LED System** offers a variety of quick convenient solutions for designing, installing, and modifying LED systems in field. Simply cut LED flex strips to length, add connectors, lay the LEDs along an aluminum channel, and snap your choice of covers in to place. Creating custom LED fixtures has never been easier than with the innovative iDea Series LED system from Inspired LED.

## **Product Features:**

- CSA listed (C22.2 No. 250.0-08), sleek, lightweight design
- Compatible with range of flexible LED colors & brightness levels
- Simple connectors allow flex to be cut & built to custom lengths
- Frosted white or clear lens covers
- Clip, screw, or adhesive mounting options
- Can be weatherproofed in-field with addition of GE Lifetime Rated Silicone *To be installed in accordance with NEC, using Class 2 power supply only*