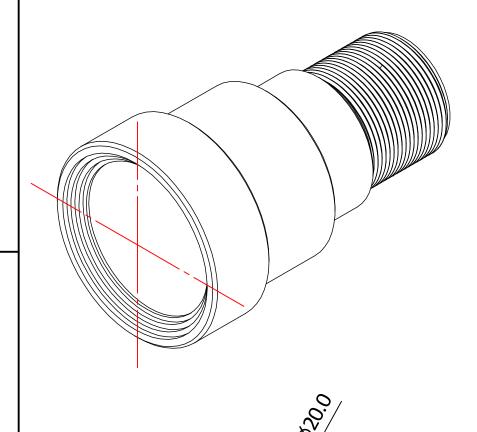

| Effective Focal Length (EFL)                | F/#              | Nominal Resolution         | Image Circle            | Field of View       |  |
|---------------------------------------------|------------------|----------------------------|-------------------------|---------------------|--|
| 35mm                                        | 2.4              | 10MP                       | 5.6mm                   | 9.2°                |  |
| Image Circle (IC), Format Type              | Distortion at IC | Chief Ray Angle at IC      | 7.5mm                   | 12.2°               |  |
| 10mm+                                       | 0% TV            | 14°                        | 9.4mm                   | 13°                 |  |
| Construction                                | Weight           | Third Angle Scale Not To S |                         | ensions are nominal |  |
| Glass, AL6061                               | 14.3g            | All Dime                   | nsions Optical: X.X ± 5 |                     |  |
| Commonlands LLC engineering@commonlands.com |                  | 35mm N                     | √12 Lens                | Date<br>1/27/2022   |  |
|                                             | go, CA 92117     | CIL350-F2.                 | 4-M12A650               | Rev.                |  |