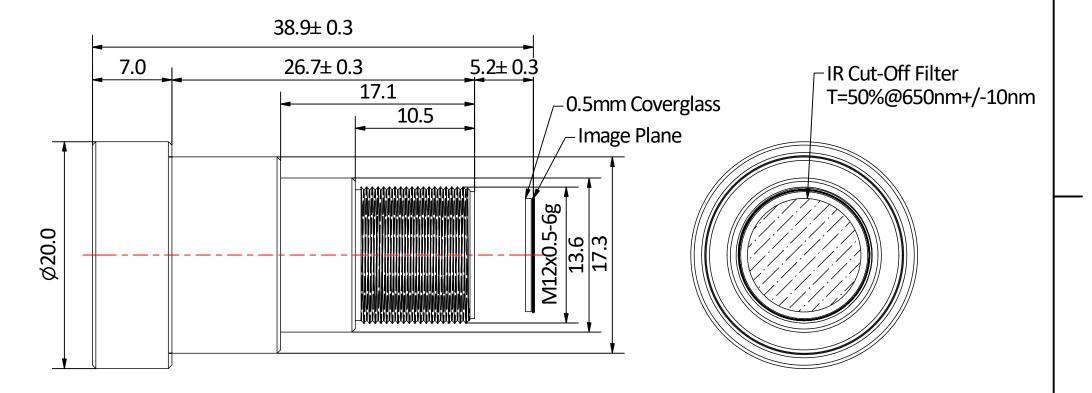

| Effective Focal Length (EFL)                | F/#              | Nominal Resolution         | Image Circle            | Field of View       |  |
|---------------------------------------------|------------------|----------------------------|-------------------------|---------------------|--|
| 35mm                                        | 2.4              | 10MP                       | 5.6mm                   | 9.2°                |  |
| Image Circle (IC), Format Type              | Distortion at IC | Chief Ray Angle at IC      | 7.5mm                   | 12.2°               |  |
| 10mm+                                       | 0% TV            | 14°                        | 9.4mm                   | 13°                 |  |
| Construction                                | Weight           | Third Angle Scale Not To S |                         | ensions are nominal |  |
| Glass, AL6061                               | 14.3g            | All Dime                   | nsions Optical: X.X ± 5 |                     |  |
| Commonlands LLC engineering@commonlands.com |                  | 35mm N                     | √12 Lens                | Date<br>1/27/2022   |  |
|                                             | go, CA 92117     | CIL350-F2.                 | 4-M12A650               | Rev.                |  |