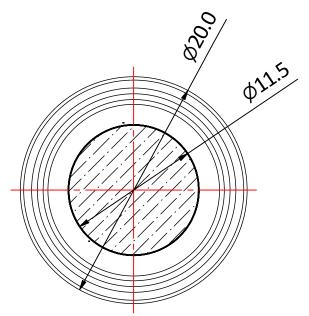

| Effective Focal Length (EFL)                | F/#              | Nominal Resolution         | Image Circle            | Field of View       |  |
|---------------------------------------------|------------------|----------------------------|-------------------------|---------------------|--|
| 35mm                                        | 2.4              | 10MP                       | 5.6mm                   | 9.2°                |  |
| Image Circle (IC), Format Type              | Distortion at IC | Chief Ray Angle at IC      | 7.5mm                   | 12.2°               |  |
| 10mm+                                       | 0% TV            | 14°                        | 9.4mm                   | 13°                 |  |
| Construction                                | Weight           | Third Angle Scale Not To S |                         | ensions are nominal |  |
| Glass, AL6061                               | 14.3g            | All Dime                   | nsions Optical: X.X ± 5 |                     |  |
| Commonlands LLC engineering@commonlands.com |                  | 35mm N                     | √12 Lens                | Date<br>1/27/2022   |  |
|                                             | go, CA 92117     | CIL350-F2.                 | 4-M12A650               | Rev.                |  |