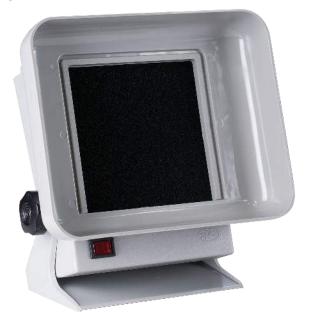

## SA-9-115 - Fume Absorber, 115V - Data Sheet

Smoke Absorber / Fume Absorber - SA-9-115. This SA Series Smoke Absorber features an Aerodynamic hood design which effectively draws irritating soldering fumes away from the work area. Carbon-impregnated filters trap a limited portion of the flux fumes Compact size, low profile and adjustable stand allows convenient placement 6" to 8" (152 to 203mm) from work area.

## **Specifications**

• Input Voltage: 115v / 60Hz

• Max Air Volume: 105 to 126 CFM

• Noise Level: 45-50 dB (A)

• Motor HP: 15-17 Watt

• Motor RPM: 300

Activated Carbon Wt.: 12g

| Specifications          |                                  |
|-------------------------|----------------------------------|
| Activated Carbon Weight | 12 grams                         |
| Includes                | 3 Filters                        |
| Maximum Air Volume      | 105 to 126 CFM                   |
| Noise Level             | 45-50 dB (A)                     |
| Voltage                 | 115V (60Hz)                      |
| Features                | Aerodynamic Hood. Compact Size.  |
| Material                | Plastic Housing                  |
| Dimensions              | 8-1/2" (H) x 8-1/4" (W) x 4" (D) |
| Weight                  | 3.510 lbs                        |
| UPC No.                 | 811490010130                     |