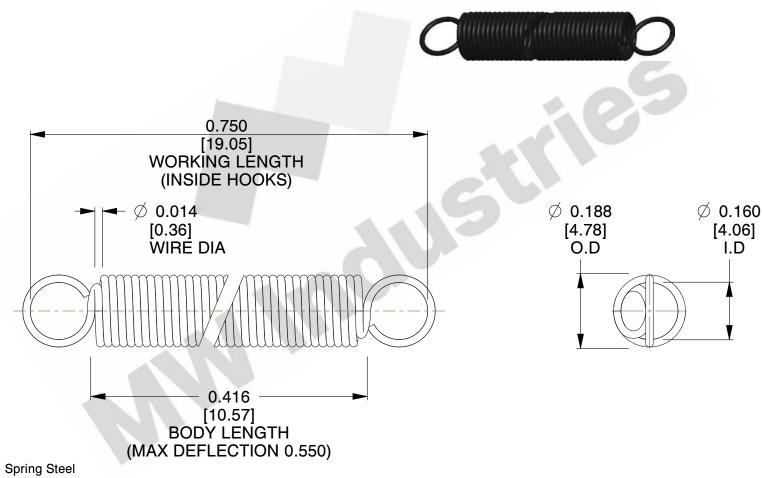

NOTES:

1. Material : Spring Steel

2. Finish:

3. Sugg Max. Load: 0.550 (lbs) 4. Sugg Max. Deflection: 0.550 (in)

5. All Drawing Dimensions are in Inches [mm]

6. Coil Count

This file and any associated information and specifications are provided for reference and evaluation purposes only, and is subject to change without notice. MW Industries makes no representations, warranties or guarantees as to the appropriateness, accuracy, completeness, or suitability for any purpose, of the file, information or specifications. You are solely responsible for the use of the file, information or specifications.

SCALE 3.000

**COMPONENT SPRINGS** UNIT **ZZ3-11** INCH [mm] SHEET **EXTENSION SPRINGS** 1 of 1