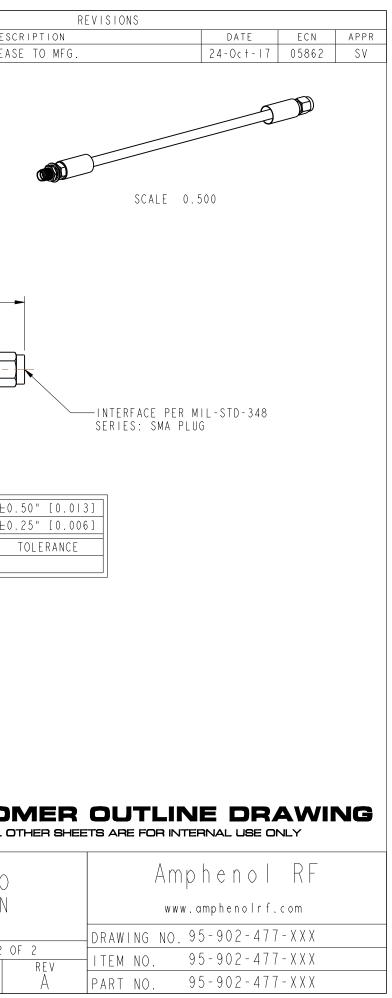

| NOTES.                                                                                                                                                                                                                                                                                                                                                                                                                                                                                                         |                         |                                |                                      |                     | [                           |
|----------------------------------------------------------------------------------------------------------------------------------------------------------------------------------------------------------------------------------------------------------------------------------------------------------------------------------------------------------------------------------------------------------------------------------------------------------------------------------------------------------------|-------------------------|--------------------------------|--------------------------------------|---------------------|-----------------------------|
| NOTES:<br> I. MATERIALS AND FINISHES:                                                                                                                                                                                                                                                                                                                                                                                                                                                                          |                         |                                | THIRD ANGLI                          | E PROJ. 🕀 🖯         | REV DESC                    |
| SMA BHD JACK - P/N: I32454<br>BRASS, GOLD PLATING                                                                                                                                                                                                                                                                                                                                                                                                                                                              |                         |                                |                                      |                     | A RELEAS                    |
| SMA STR PLUG - P/N: I32443                                                                                                                                                                                                                                                                                                                                                                                                                                                                                     |                         |                                |                                      |                     |                             |
| BRASS, GOLD PLATING<br>CABLE - LMR-195                                                                                                                                                                                                                                                                                                                                                                                                                                                                         |                         |                                |                                      |                     |                             |
| 2. ELECTRICAL:<br>A. IMPEDANCE: 50 OHM                                                                                                                                                                                                                                                                                                                                                                                                                                                                         |                         |                                |                                      |                     |                             |
| 3. PACKAGING:                                                                                                                                                                                                                                                                                                                                                                                                                                                                                                  |                         |                                |                                      |                     |                             |
| A. QUANTITY: SINGLE PACK<br>B. MARKING: BAG TO BE MARKED                                                                                                                                                                                                                                                                                                                                                                                                                                                       |                         |                                |                                      |                     |                             |
| "AMPHENOL, 95-902-477-XXX, AND DATE CODE"                                                                                                                                                                                                                                                                                                                                                                                                                                                                      |                         |                                |                                      |                     |                             |
|                                                                                                                                                                                                                                                                                                                                                                                                                                                                                                                |                         |                                |                                      |                     |                             |
|                                                                                                                                                                                                                                                                                                                                                                                                                                                                                                                |                         |                                |                                      |                     |                             |
|                                                                                                                                                                                                                                                                                                                                                                                                                                                                                                                |                         |                                |                                      |                     |                             |
|                                                                                                                                                                                                                                                                                                                                                                                                                                                                                                                |                         |                                |                                      |                     |                             |
|                                                                                                                                                                                                                                                                                                                                                                                                                                                                                                                |                         |                                |                                      |                     |                             |
| -                                                                                                                                                                                                                                                                                                                                                                                                                                                                                                              |                         |                                | — LENGTH 'L' (SEE TABL               | E) ———              |                             |
|                                                                                                                                                                                                                                                                                                                                                                                                                                                                                                                |                         |                                |                                      |                     |                             |
|                                                                                                                                                                                                                                                                                                                                                                                                                                                                                                                |                         |                                |                                      |                     |                             |
|                                                                                                                                                                                                                                                                                                                                                                                                                                                                                                                |                         |                                |                                      |                     |                             |
|                                                                                                                                                                                                                                                                                                                                                                                                                                                                                                                |                         |                                |                                      |                     |                             |
| INTERFACE PER MIL-STD-348                                                                                                                                                                                                                                                                                                                                                                                                                                                                                      | -                       |                                | (ABLE)                               |                     |                             |
| SERIES: SMA JACK                                                                                                                                                                                                                                                                                                                                                                                                                                                                                               |                         | TYP (2)                        |                                      |                     |                             |
|                                                                                                                                                                                                                                                                                                                                                                                                                                                                                                                |                         |                                |                                      | _                   |                             |
| 95-902-477-048                                                                                                                                                                                                                                                                                                                                                                                                                                                                                                 | -                       | 48.00 [1.219]                  |                                      |                     |                             |
| -                                                                                                                                                                                                                                                                                                                                                                                                                                                                                                              | 95-902-477MI00          | 39.37 [1.000]                  |                                      | 24 00"              | - 59.00" [0.6 0 -  .499]±0. |
| 95-902-477-036                                                                                                                                                                                                                                                                                                                                                                                                                                                                                                 | -                       | 36.00 [0.914]                  | I.50 [0.038]                         |                     | -23.90" [0 - 0.607] ±0.     |
| 95-902-477-024                                                                                                                                                                                                                                                                                                                                                                                                                                                                                                 | 95-902-477M075<br>-     | 29.53 [0.750]<br>24.00 [0.610] | _                                    | LENGTH              | H IN INCHES/FT (METERS)     |
|                                                                                                                                                                                                                                                                                                                                                                                                                                                                                                                | 95-902-477M050          | 19.69 [0.500]                  | _                                    |                     | TOLERANCE TABLE             |
| 95-902-477-018                                                                                                                                                                                                                                                                                                                                                                                                                                                                                                 |                         | 18.00 [0.457]                  |                                      |                     |                             |
| 95-902-477-012                                                                                                                                                                                                                                                                                                                                                                                                                                                                                                 |                         | 12.00 [0.305]                  | 0.75 [0.019]                         |                     |                             |
|                                                                                                                                                                                                                                                                                                                                                                                                                                                                                                                | 95-902-477M025          | 9.84 [0.250]                   |                                      |                     |                             |
| 95-902-477-006                                                                                                                                                                                                                                                                                                                                                                                                                                                                                                 |                         | 6.00 [0.152]                   |                                      |                     |                             |
| PART NUMBER<br>(IMPERIAL)                                                                                                                                                                                                                                                                                                                                                                                                                                                                                      | PART NUMBER<br>(METRIC) | LENGTH IN<br>INCHES [METERS]   | LENGTH 'X' IN INCHES<br>[METERS] MIN |                     |                             |
|                                                                                                                                                                                                                                                                                                                                                                                                                                                                                                                |                         |                                |                                      |                     |                             |
|                                                                                                                                                                                                                                                                                                                                                                                                                                                                                                                |                         |                                |                                      |                     |                             |
|                                                                                                                                                                                                                                                                                                                                                                                                                                                                                                                |                         |                                |                                      |                     |                             |
| DESIGN REQUIREMENTS                                                                                                                                                                                                                                                                                                                                                                                                                                                                                            |                         |                                |                                      |                     |                             |
| <b>X</b> FREQUENCY: DC TO 6 GHZ <b>X</b> CONTINUITY                                                                                                                                                                                                                                                                                                                                                                                                                                                            |                         |                                |                                      |                     |                             |
| VSWR:  I MAX X HI-POT: I000 VRM                                                                                                                                                                                                                                                                                                                                                                                                                                                                                | S                       |                                |                                      |                     | CUSTO                       |
| INS. LOSS: dB MAX OTHER                                                                                                                                                                                                                                                                                                                                                                                                                                                                                        |                         |                                |                                      |                     | ALL O                       |
| UNLESS OTHERWISE SPECIFIED, DIMENSIONS ARE IN METRIC AND TOLERANCES ARE:<br><0.5mm 0.5 - 6mm 6 - 30mm 30 - 120mm ANGLES<br>$\pm 0.05mm$ $\pm 0.1mm$ $\pm 0.2mm$ $\pm 0.3mm$ $\pm 1^{\circ}$                                                                                                                                                                                                                                                                                                                    | MATERIAL<br>SEE NOTES   |                                | DRAWN                                | DATE<br>22. Sec. 17 | TITLE                       |
| NOTICE - These degrings specifications of other data (1) are and compine the                                                                                                                                                                                                                                                                                                                                                                                                                                   | -                       |                                | S.VO<br>ENGINEER                     | 22-Sep-17<br>DATE   | SMA BHD JACK TO             |
| property of Amphenol corp. (2) must be returned upon request; and (3) are<br>confidential and not to be disclosed to any person other than those to whom they                                                                                                                                                                                                                                                                                                                                                  | REFERENCE               |                                | S.VO                                 | 22-Sep-17           | SMA STR PLUG ON             |
| property of Amphenol corp. (2) must be returned upon request; and (3) are<br>confidential and not to be disclosed to any person other than those to whom they<br>are given by Amphenol Corp. the furnishing of these drawings, specifications, or<br>other data by Amphenol Corp., or to any other person to anyone for any purpose is<br>not to be regarded by implication or otherwise in any manner licensing, granting<br>rights to permitting such holder or any other person to manufacture, use or sell | EAR# 7992               |                                | APPROVED                             | DATE                | LMR - 195                   |
| not to be regarded by implication or otherwise in any manner licensing, granting rights to permitting such holder or any other person to manufacture, use or sell                                                                                                                                                                                                                                                                                                                                              | REF:                    |                                | K.CAPOZZI                            | 3-Dec- 7            | SCALE: I.O:I.O SHEET 2 O    |
| any product, process or design, patented or otherwise, that may in any way be<br>related to or disclosed by said drawings, specifications, or other data.                                                                                                                                                                                                                                                                                                                                                      | CONFIGURATION LEVEL:    | In Work                        | CAD FILE                             |                     | DWG_SIZE                    |
|                                                                                                                                                                                                                                                                                                                                                                                                                                                                                                                | FINISH                  |                                |                                      |                     | В                           |