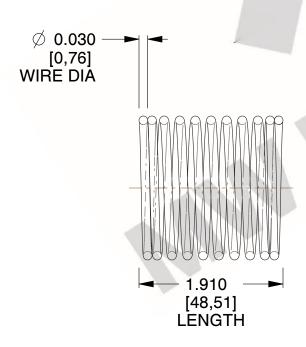

## **NOTES:**

1. Material : Music Wire 2. Finish : Glod Irridite

3. Ends: Closed

4. Total Coils: 10.000

Sugg. Max. Deflection: 0.300 (in)
 Sugg. Max. Load: 2.300 (lbs)

7. All Drawing Dimensions are in Inches [mm]