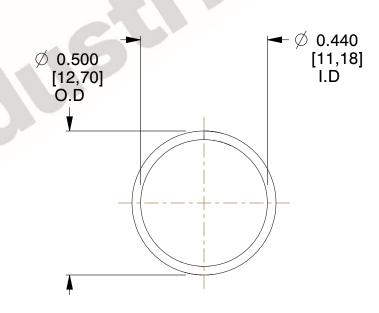

## **NOTES:**

1. Material : Music Wire 2. Finish : Glod Irridite

3. Ends: Closed

4. Total Coils: 10.000

Sugg. Max. Deflection: 0.300 (in)
 Sugg. Max. Load: 2.300 (lbs)

7. All Drawing Dimensions are in Inches [mm]