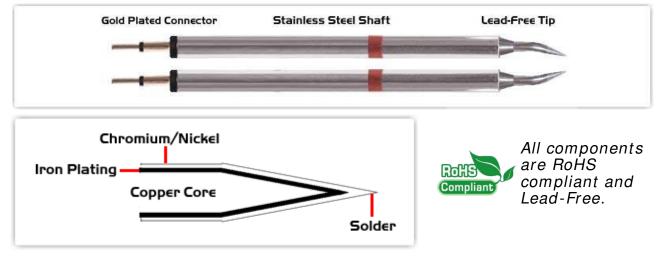

## Material Composition

Easy Braid Co. tip cartridges will typically idle within a temperature range of +/-1.1°C. However, there is variation in idle temperature across tip geometries within an individual temperature series. Easy Braid Co. offers a wide variety of tip geometries from 0.25mm fine point tip to 5mm chisel. The length and geometry of a tip will have an influence on the tip idle temperature. To accurately measure idle temperature it will depend greatly on the measurement method, technique and equipment used. Two different methods or the use of alternative equipment will produce different test results.