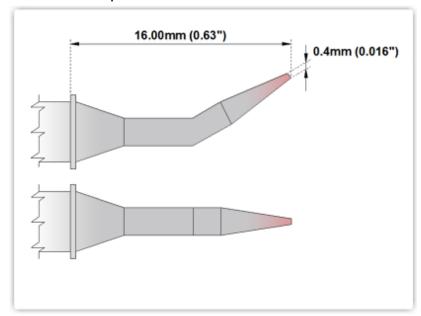

## EK80TZ004

Tweezers Cartridge Pair - Bent 30° Sharp 0.4mm (0.016")

Tip Style: Tweezers

Tip Width: 0.40mm (0.016")
Tip Length: 16.00mm (0.63")

800 Type Cartridge<sup>1</sup>: 420°C - 475°C

RoHS Compliant<sup>2</sup> / Lead Free: YES