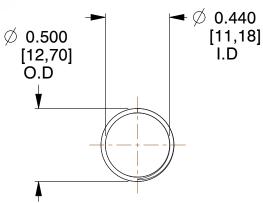

## **NOTES:**

1. Material: Hard Drawn 2. Finish: Glod Irridite

3. Ends: Closed and Ground

4. Total Coils: 10.000

5. Sugg. Max. Deflection: 0.760 (in) 6. Sugg. Max. Load: 2.300 (lbs)

7. All Drawing Dimensions are in Inches [mm]