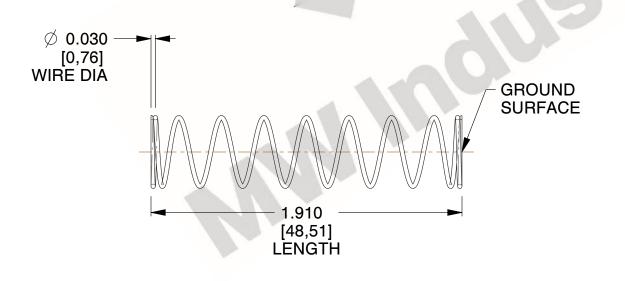

## **NOTES:**

1. Material: Hard Drawn 2. Finish: Glod Irridite

3. Ends: Closed and Ground

4. Total Coils: 10.000

5. Sugg. Max. Deflection: 0.760 (in) 6. Sugg. Max. Load: 2.300 (lbs)

7. All Drawing Dimensions are in Inches [mm]