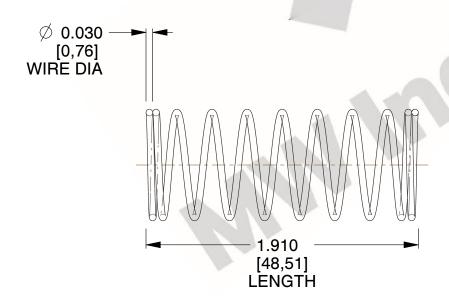

## **NOTES:**

1. Material : Spring Steel 2. Finish : Glod Irridite

3. Ends: Closed

4. Total Coils: 10.000

Sugg. Max. Deflection: 0.620 (in)
 Sugg. Max. Load: 2.300 (lbs)

7. All Drawing Dimensions are in Inches [mm]