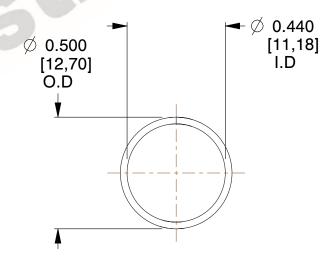

## **NOTES:**

1. Material : Spring Steel 2. Finish : Glod Irridite

3. Ends: Closed

4. Total Coils: 10.000

Sugg. Max. Deflection: 0.620 (in)
 Sugg. Max. Load: 2.300 (lbs)

7. All Drawing Dimensions are in Inches [mm]