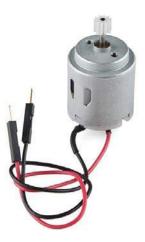

## Hobby Motor - Gear ROB-11696 ROHS ✓

**Description:** This is our new Hobby Motor now with a 6mm, 10 tooth, gear to make your basic projects a little simpler to manage. It works well for basic things like making a fan or spinning something pretty fast without much resistance.

The motor has a normal operating voltage range of 1.0 to 3.0VDC but can handle a max load of up to 12VDC and a no load speed of  $6600\pm10\%$  RPM (@1.0V DC, 110mA). More information is available in the spec sheet linked below.