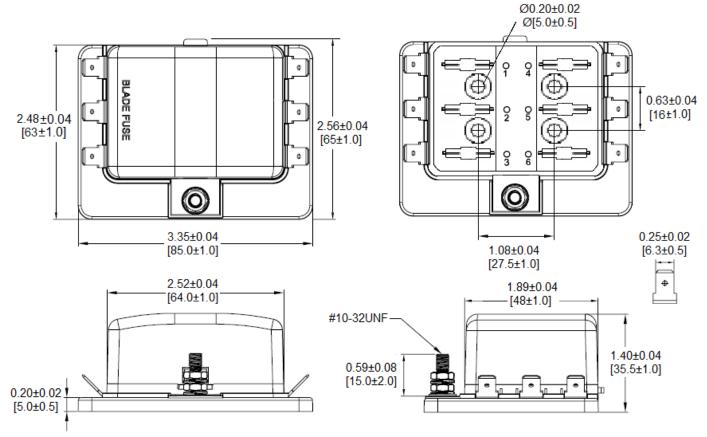

Mechanical Dimensions: Inches [mm]

Warning: -Operation beyond the specified maximum ratings or improper use may result in damage and possible electrical arcing and/or flame.

-Avoid contact of device with chemical solvent. Prolonged contact may damage the device performance.