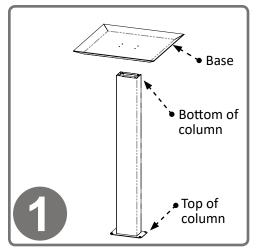

### Installation

Always mount dispensers securely prior to loading with product.

To secure base to column, turn column upside down (with top plate down) and place base inverted, as shown, on column.

Use Phillips screwdriver to secure base to column with (4x) screws (10-32 x 5/16").

### Parts included:

- Base
- Column
- **Respiratory Hygiene Station**
- Sign Holder ٠