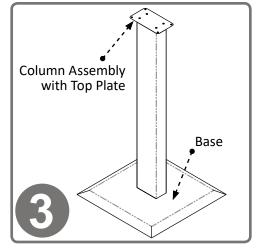

Turn stand right side up, so the base is on the floor.

Attach the FD-062 Respiratory Hygiene Station to the column using (4x) screws included with stand. Tighten.

To mount the MP-070 Sign Holder, align the mounting holes of the holder with the holes on the top front of the dispenser. Attach using (2x) barrel screws included with sign holder.