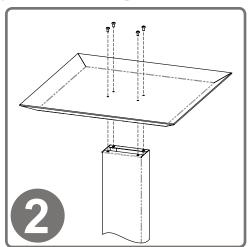

### Installation

Always mount dispensers securely prior to loading with product.

To secure base to column, turn column upside down (with top plate down) and place base inverted, as shown, on column.

Use Phillips screwdriver to secure base to column with (4x) screws (10-32 x 5/16").