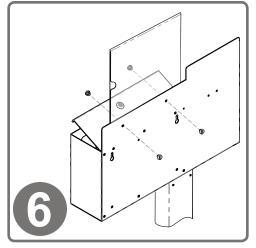

Turn stand right side up, so the base is on the floor.

Attach the FD-062 Respiratory Hygiene Station to the column using (4x) screws included with stand. Tighten.

To mount the MP-070 Sign Holder, align the mounting holes of the holder with the holes on the top front of the dispenser. Attach using (2x) barrel screws included with sign holder.

Thumb cutout for signage access goes on the back side.