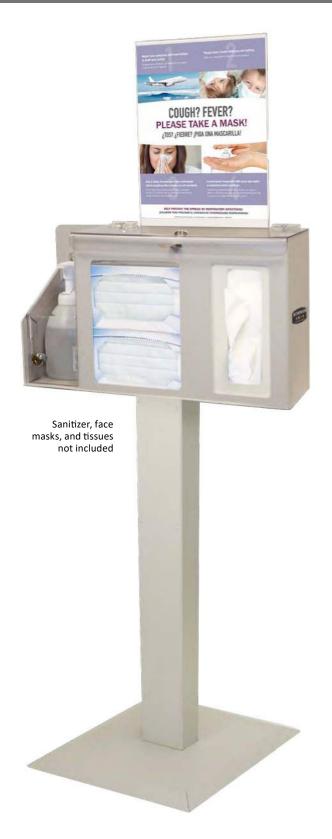

### **Product Description:**

- Kit Includes:
  - FD-062 Respiratory Hygiene Station Locking
    - Holds one hand sanitizer bottle, two boxes of face masks, and one - two boxes of facial tissues
    - Hinged locking lid over face masks and tissues and an adjustable locking lid to secure the hand sanitizer bottle
      Quartz Beige ABS Plastic and Clear PETG Plastic
    - KS010-0412 Floor Stand
  - Quartz Beige Powder-Coated Steel
  - MP-070 Sign Holder Vertical
  - Holds 8.5" x 11" signage
  - Clear PETG Plastic
- Assembly hardware included

#### Dispenses:

- Left: Bottles no larger than 3.75"W x 9.00"H x 3.75"D (9.5 cm x 22.9 cm x 9.5 cm)
- Middle: Box(es) no larger than 7.75"W x 9.75"H x 4.75"D (19.7 cm x 24.8 cm x 12.1 cm)
- Right: Box(es) no larger than 5.50"W x 9.75"H x 4.75"D (14.0 cm x 24.8 cm x 12.1 cm)

**Product Specifications** (overall assembled dimensions):

- 18.50"W x 57.44"H x 17.00"D (47.0 cm x 145.9 cm x 43.2 cm)
- 18.2 lbs (8.3 kg) approximated