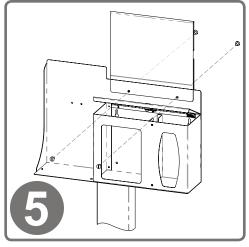

Turn stand right side up, so the base is on the floor.

Attach the FD-062 Respiratory Hygiene Station to the column using (4x) screws included with stand. Tighten.

To mount the MP-070 Sign Holder, align the mounting holes of the holder with the holes on the top front of the dispenser. Attach using (2x) barrel screws included with sign holder.