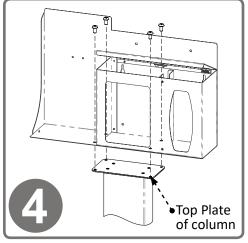

### Installation

Always mount dispensers securely prior to loading with product.

To secure base to column, turn column upside down (with top plate down) and place base inverted, as shown, on column.

Use Phillips screwdriver to secure base to column with (4x) screws (10-32 x 5/16").