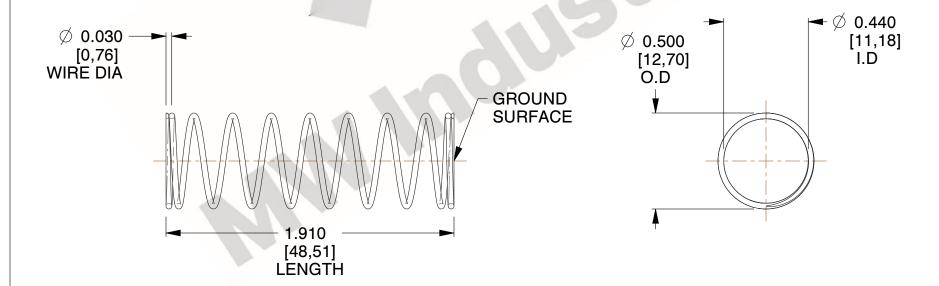

## **NOTES:**

1. Material : Spring Steel 2. Finish : Glod Irridite

3. Ends: Closed and Ground

4. Total Coils: 10.000

Sugg. Max. Deflection: 0.450 (in)
 Sugg. Max. Load: 2.300 (lbs)

7. All Drawing Dimensions are in Inches [mm]