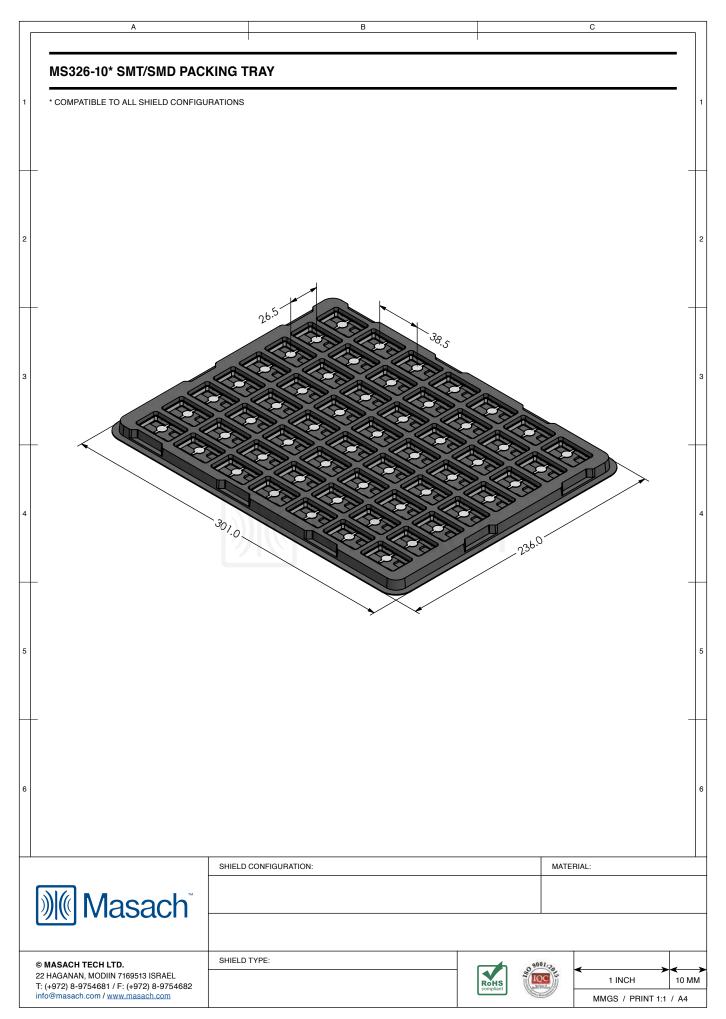

## MS326-10\*

## **DRAWN-SEAMLESS EMI/RFI SHIELD**

## \*OPTIONAL SHIELD CONFIGURATIONS

| ITEM P/N     | ITEM DESCRIPTION                    | MATERIAL         |
|--------------|-------------------------------------|------------------|
| MS326-10C    | 2-PIECE EMI/RFI SHIELD COVER        | TIN-PLATED STEEL |
| MS326-10F    | 2-PIECE EMI/RFI SHIELD FRAME        | TIN-PLATED STEEL |
| MS326-10S    | 1-PIECE EMI/RFI SHIELD              | TIN-PLATED STEEL |
| MS326-10C-NS | 2-PIECE EMI/RFI SHIELD COVER        | NICKEL-SILVER    |
| MS326-10F-NS | 2-PIECE EMI/RFI SHIELD <b>FRAME</b> | NICKEL-SILVER    |
| MS326-10S-NS | 1-PIECE EMI/RFI <b>SHIELD</b>       | NICKEL-SILVER    |