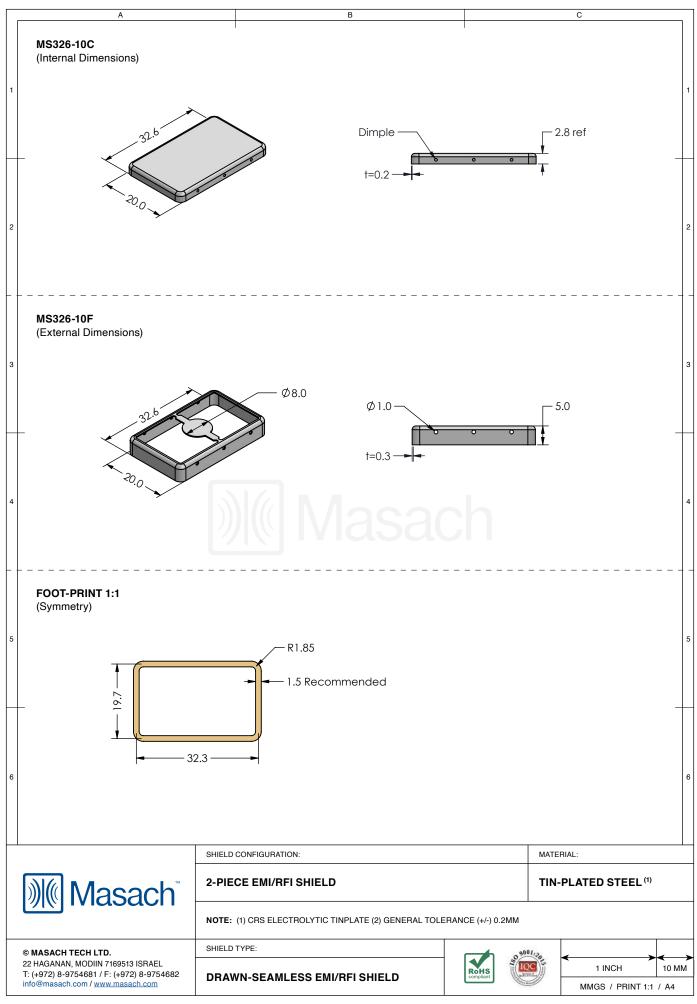

## MS326-10\*

## **DRAWN-SEAMLESS EMI/RFI SHIELD**

## \*OPTIONAL SHIELD CONFIGURATIONS

| ITEM P/N     | ITEM DESCRIPTION                    | MATERIAL         |
|--------------|-------------------------------------|------------------|
| MS326-10C    | 2-PIECE EMI/RFI SHIELD COVER        | TIN-PLATED STEEL |
| MS326-10F    | 2-PIECE EMI/RFI SHIELD FRAME        | TIN-PLATED STEEL |
| MS326-10S    | 1-PIECE EMI/RFI SHIELD              | TIN-PLATED STEEL |
| MS326-10C-NS | 2-PIECE EMI/RFI SHIELD COVER        | NICKEL-SILVER    |
| MS326-10F-NS | 2-PIECE EMI/RFI SHIELD <b>FRAME</b> | NICKEL-SILVER    |
| MS326-10S-NS | 1-PIECE EMI/RFI <b>SHIELD</b>       | NICKEL-SILVER    |

TIN-PLATED STEEL: CRS ELECTROLYTIC TINPLATE NICKEL-SILVER: UNS C77000 / UNS C73500

|                                                                                                                                                                                                                                                                                                                                                                                                                                                                                                                                                                                                                                                                                                                                                                                                                                                                                                                                                                                                                                                                                                                                                                                                                                                                                                                                                                                                                                                                                                                                                                                                                                                                                                                                                                                                                                                                                                                                                                                                                                                                                                                                    | SHIELD CONFIGURATION: |           | MATE      | MATERIAL:        |       |  |
|------------------------------------------------------------------------------------------------------------------------------------------------------------------------------------------------------------------------------------------------------------------------------------------------------------------------------------------------------------------------------------------------------------------------------------------------------------------------------------------------------------------------------------------------------------------------------------------------------------------------------------------------------------------------------------------------------------------------------------------------------------------------------------------------------------------------------------------------------------------------------------------------------------------------------------------------------------------------------------------------------------------------------------------------------------------------------------------------------------------------------------------------------------------------------------------------------------------------------------------------------------------------------------------------------------------------------------------------------------------------------------------------------------------------------------------------------------------------------------------------------------------------------------------------------------------------------------------------------------------------------------------------------------------------------------------------------------------------------------------------------------------------------------------------------------------------------------------------------------------------------------------------------------------------------------------------------------------------------------------------------------------------------------------------------------------------------------------------------------------------------------|-----------------------|-----------|-----------|------------------|-------|--|
| <b>Masach</b> Masach |                       |           |           |                  |       |  |
| © MASACH TECH LTD.                                                                                                                                                                                                                                                                                                                                                                                                                                                                                                                                                                                                                                                                                                                                                                                                                                                                                                                                                                                                                                                                                                                                                                                                                                                                                                                                                                                                                                                                                                                                                                                                                                                                                                                                                                                                                                                                                                                                                                                                                                                                                                                 | SHIELD TYPE:          | RoHS      | 0 9001:30 |                  |       |  |
| 22 HAGANAN, MODIIN 7169513 ISRAEL<br>T: (+972) 8-9754681 / F: (+972) 8-9754682                                                                                                                                                                                                                                                                                                                                                                                                                                                                                                                                                                                                                                                                                                                                                                                                                                                                                                                                                                                                                                                                                                                                                                                                                                                                                                                                                                                                                                                                                                                                                                                                                                                                                                                                                                                                                                                                                                                                                                                                                                                     |                       |           |           | 1 INCH           | 10 MM |  |
| info@masach.com/www.masach.com                                                                                                                                                                                                                                                                                                                                                                                                                                                                                                                                                                                                                                                                                                                                                                                                                                                                                                                                                                                                                                                                                                                                                                                                                                                                                                                                                                                                                                                                                                                                                                                                                                                                                                                                                                                                                                                                                                                                                                                                                                                                                                     |                       | Compliant | Con March | MMGS / PRINT 1:1 | / A4  |  |