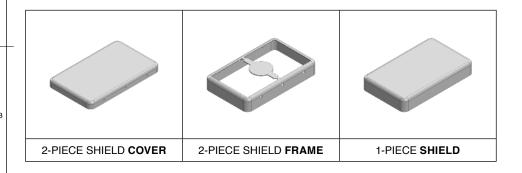

## \*OPTIONAL SHIELD CONFIGURATIONS

| ITEM P/N     | ITEM DESCRIPTION                    | MATERIAL         |
|--------------|-------------------------------------|------------------|
| MS326-10C    | 2-PIECE EMI/RFI SHIELD COVER        | TIN-PLATED STEEL |
| MS326-10F    | 2-PIECE EMI/RFI SHIELD FRAME        | TIN-PLATED STEEL |
| MS326-10S    | 1-PIECE EMI/RFI SHIELD              | TIN-PLATED STEEL |
| MS326-10C-NS | 2-PIECE EMI/RFI SHIELD COVER        | NICKEL-SILVER    |
| MS326-10F-NS | 2-PIECE EMI/RFI SHIELD <b>FRAME</b> | NICKEL-SILVER    |
| MS326-10S-NS | 1-PIECE EMI/RFI <b>SHIELD</b>       | NICKEL-SILVER    |