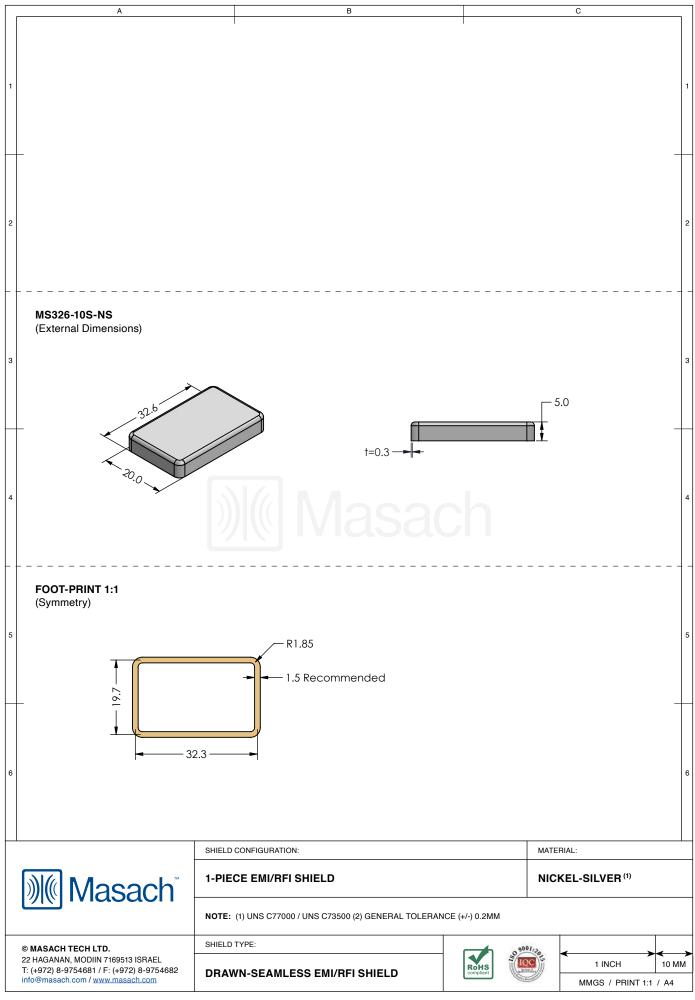

## MS326-10\*

## **DRAWN-SEAMLESS EMI/RFI SHIELD**

## \*OPTIONAL SHIELD CONFIGURATIONS

| ITEM P/N     | ITEM DESCRIPTION                    | MATERIAL         |
|--------------|-------------------------------------|------------------|
| MS326-10C    | 2-PIECE EMI/RFI SHIELD COVER        | TIN-PLATED STEEL |
| MS326-10F    | 2-PIECE EMI/RFI SHIELD FRAME        | TIN-PLATED STEEL |
| MS326-10S    | 1-PIECE EMI/RFI SHIELD              | TIN-PLATED STEEL |
| MS326-10C-NS | 2-PIECE EMI/RFI SHIELD COVER        | NICKEL-SILVER    |
| MS326-10F-NS | 2-PIECE EMI/RFI SHIELD <b>FRAME</b> | NICKEL-SILVER    |
| MS326-10S-NS | 1-PIECE EMI/RFI <b>SHIELD</b>       | NICKEL-SILVER    |

TIN-PLATED STEEL: CRS ELECTROLYTIC TINPLATE NICKEL-SILVER: UNS C77000 / UNS C73500

|                                                                                                                                                                                                                                                                                                                                                                                                                                                                                                                                                                                                                                                                                                                                                                                                                                                                                                                                                                                                                                                                                                                                                                                                                                                                                                                                                                                                                                                                                                                                                                                                                                                                                                                                                                                                                                                                                                                                                                                                                                                                                                                                    | SHIELD CONFIGURATION: |           | MATE      | MATERIAL:        |       |  |
|------------------------------------------------------------------------------------------------------------------------------------------------------------------------------------------------------------------------------------------------------------------------------------------------------------------------------------------------------------------------------------------------------------------------------------------------------------------------------------------------------------------------------------------------------------------------------------------------------------------------------------------------------------------------------------------------------------------------------------------------------------------------------------------------------------------------------------------------------------------------------------------------------------------------------------------------------------------------------------------------------------------------------------------------------------------------------------------------------------------------------------------------------------------------------------------------------------------------------------------------------------------------------------------------------------------------------------------------------------------------------------------------------------------------------------------------------------------------------------------------------------------------------------------------------------------------------------------------------------------------------------------------------------------------------------------------------------------------------------------------------------------------------------------------------------------------------------------------------------------------------------------------------------------------------------------------------------------------------------------------------------------------------------------------------------------------------------------------------------------------------------|-----------------------|-----------|-----------|------------------|-------|--|
| <b>Masach</b> Masach |                       |           |           |                  |       |  |
| © MASACH TECH LTD.                                                                                                                                                                                                                                                                                                                                                                                                                                                                                                                                                                                                                                                                                                                                                                                                                                                                                                                                                                                                                                                                                                                                                                                                                                                                                                                                                                                                                                                                                                                                                                                                                                                                                                                                                                                                                                                                                                                                                                                                                                                                                                                 | SHIELD TYPE:          | RoHS      | 0 9001:30 |                  |       |  |
| 22 HAGANAN, MODIIN 7169513 ISRAEL<br>T: (+972) 8-9754681 / F: (+972) 8-9754682                                                                                                                                                                                                                                                                                                                                                                                                                                                                                                                                                                                                                                                                                                                                                                                                                                                                                                                                                                                                                                                                                                                                                                                                                                                                                                                                                                                                                                                                                                                                                                                                                                                                                                                                                                                                                                                                                                                                                                                                                                                     |                       |           |           | 1 INCH           | 10 MM |  |
| info@masach.com/www.masach.com                                                                                                                                                                                                                                                                                                                                                                                                                                                                                                                                                                                                                                                                                                                                                                                                                                                                                                                                                                                                                                                                                                                                                                                                                                                                                                                                                                                                                                                                                                                                                                                                                                                                                                                                                                                                                                                                                                                                                                                                                                                                                                     |                       | Compliant | Con March | MMGS / PRINT 1:1 | / A4  |  |