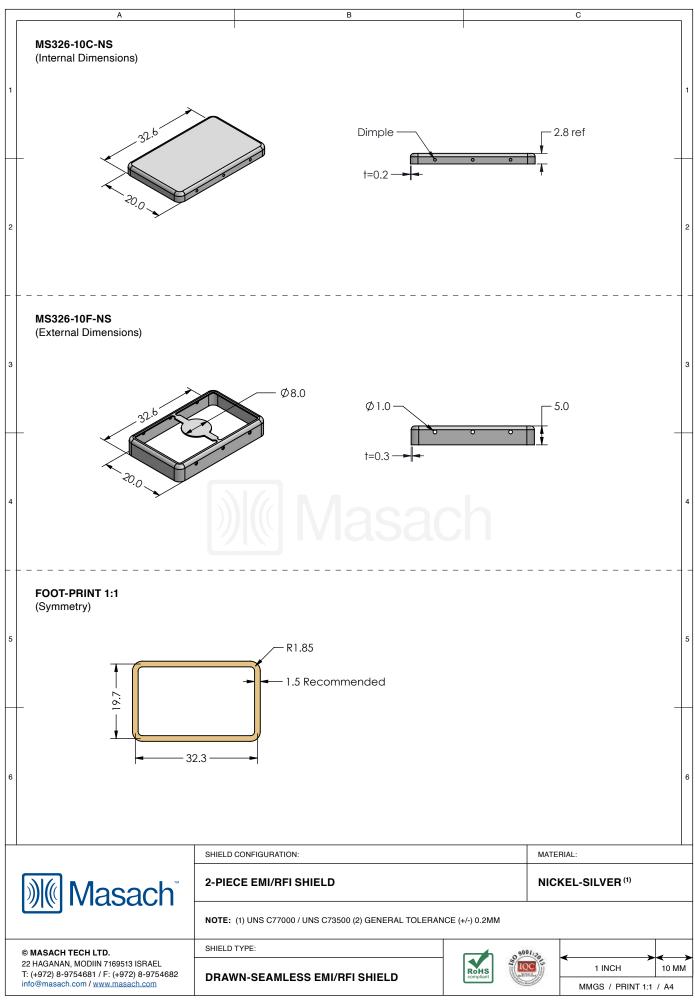

## MS326-10\*

## **DRAWN-SEAMLESS EMI/RFI SHIELD**

## \*OPTIONAL SHIELD CONFIGURATIONS

| ITEM P/N     | ITEM DESCRIPTION                    | MATERIAL         |
|--------------|-------------------------------------|------------------|
| MS326-10C    | 2-PIECE EMI/RFI SHIELD COVER        | TIN-PLATED STEEL |
| MS326-10F    | 2-PIECE EMI/RFI SHIELD FRAME        | TIN-PLATED STEEL |
| MS326-10S    | 1-PIECE EMI/RFI SHIELD              | TIN-PLATED STEEL |
| MS326-10C-NS | 2-PIECE EMI/RFI SHIELD COVER        | NICKEL-SILVER    |
| MS326-10F-NS | 2-PIECE EMI/RFI SHIELD <b>FRAME</b> | NICKEL-SILVER    |
| MS326-10S-NS | 1-PIECE EMI/RFI <b>SHIELD</b>       | NICKEL-SILVER    |

TIN-PLATED STEEL: CRS ELECTROLYTIC TINPLATE NICKEL-SILVER: UNS C77000 / UNS C73500

|                                                                                                                                                                                                                                                                                                                                                                                                                                                                                                                                                                                                                                                                                                                                                                                                                                                                                                                                                                                                                                                                                                                                                                                                                                                                                                                                                                                                                                                                                                                                                                                                                                                                                                                                                                                                                                                                                                                                                                                                                                                                                                                                    | SHIELD CONFIGURATION: |           | MATE      | MATERIAL:        |       |  |
|------------------------------------------------------------------------------------------------------------------------------------------------------------------------------------------------------------------------------------------------------------------------------------------------------------------------------------------------------------------------------------------------------------------------------------------------------------------------------------------------------------------------------------------------------------------------------------------------------------------------------------------------------------------------------------------------------------------------------------------------------------------------------------------------------------------------------------------------------------------------------------------------------------------------------------------------------------------------------------------------------------------------------------------------------------------------------------------------------------------------------------------------------------------------------------------------------------------------------------------------------------------------------------------------------------------------------------------------------------------------------------------------------------------------------------------------------------------------------------------------------------------------------------------------------------------------------------------------------------------------------------------------------------------------------------------------------------------------------------------------------------------------------------------------------------------------------------------------------------------------------------------------------------------------------------------------------------------------------------------------------------------------------------------------------------------------------------------------------------------------------------|-----------------------|-----------|-----------|------------------|-------|--|
| <b>Masach</b> Masach |                       |           |           |                  |       |  |
| © MASACH TECH LTD.                                                                                                                                                                                                                                                                                                                                                                                                                                                                                                                                                                                                                                                                                                                                                                                                                                                                                                                                                                                                                                                                                                                                                                                                                                                                                                                                                                                                                                                                                                                                                                                                                                                                                                                                                                                                                                                                                                                                                                                                                                                                                                                 | SHIELD TYPE:          | RoHS      | 0 9001:30 |                  |       |  |
| 22 HAGANAN, MODIIN 7169513 ISRAEL<br>T: (+972) 8-9754681 / F: (+972) 8-9754682                                                                                                                                                                                                                                                                                                                                                                                                                                                                                                                                                                                                                                                                                                                                                                                                                                                                                                                                                                                                                                                                                                                                                                                                                                                                                                                                                                                                                                                                                                                                                                                                                                                                                                                                                                                                                                                                                                                                                                                                                                                     |                       |           |           | 1 INCH           | 10 MM |  |
| info@masach.com/www.masach.com                                                                                                                                                                                                                                                                                                                                                                                                                                                                                                                                                                                                                                                                                                                                                                                                                                                                                                                                                                                                                                                                                                                                                                                                                                                                                                                                                                                                                                                                                                                                                                                                                                                                                                                                                                                                                                                                                                                                                                                                                                                                                                     |                       | Compliant | Con March | MMGS / PRINT 1:1 | / A4  |  |