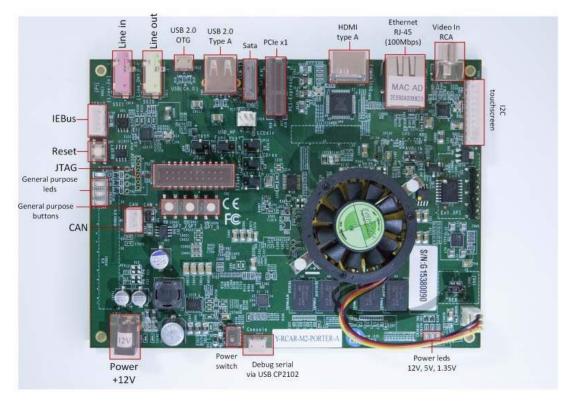

#### **Product Overview**

The R-Car M2 model PORTER board enable users to easily build automotive Linux platforms that are standardized by the Automotive Grade Linux (AGL) and GENIVI® open source communities and that are highly extensible and can be used for wide variety of applications for mid-range automotive HMI, infotainment, and integrated dashboard solutions.

#### **Key Function**

3D Graphics, USB, Ethernet, SPI, I2C, CAN, Audio Playback, DMAC, SCI, PWM, SDHI, IEBus, DSP, Serial ATA, H.264/AVC

#### **Other Devices**

R-Car M2

**Size** 170mm x 125mm

### Release Date

2016.11

| Remarks               | To eLinux.org Page                                          |
|-----------------------|-------------------------------------------------------------|
| Power Supply          | DC12V                                                       |
| Peripherals Interface | Ether/RJ45, USB, DB9/UART, CAN, JTAG, Audio, micro SD, HDMI |
| RoHS Compliance       | Cleared                                                     |
| Company Name          | Renesas                                                     |