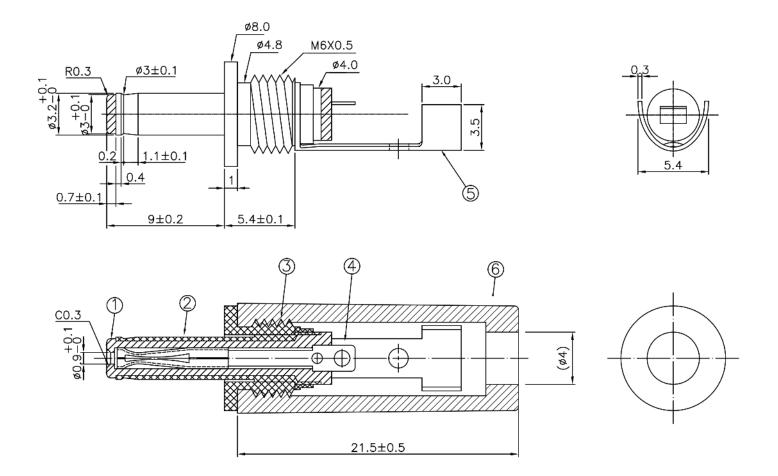

### **MECHANICAL DRAWING**

units: mm tolerance:  $X \le 1.0$ :  $\pm 0.1$  mm  $1.0 < X \le 6.0$ :  $\pm 0.2$  mm  $6.0 < X \le 12.0$ :  $\pm 0.3$  mm  $12.0 < X \le 25.0$ :  $\pm 0.4$  mm X > 25.0:  $\pm 0.5$  mm unless otherwise noted

| DECCRIPTION    |                                                          |                                                                                                         |
|----------------|----------------------------------------------------------|---------------------------------------------------------------------------------------------------------|
| DESCRIPTION    | MATERIAL                                                 | PLATING/COLOR                                                                                           |
| insulator      | POM (UL94HB)                                             | black                                                                                                   |
| outer barrel   | brass                                                    | nickel                                                                                                  |
| body           | brass                                                    | nickel                                                                                                  |
| center contact | phosphor bronze                                          | nickel                                                                                                  |
| crimp contact  | brass                                                    | nickel                                                                                                  |
| cover          | ABS (UL94HB)                                             | black                                                                                                   |
|                | insulator outer barrel body center contact crimp contact | insulator POM (UL94HB) outer barrel brass body brass center contact phosphor bronze crimp contact brass |