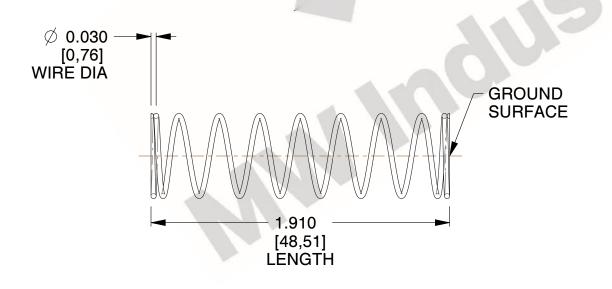

## **NOTES:**

1. Material: Stainless Steel

2. Finish: Glod Irridite

3. Ends: Closed and Ground

4. Total Coils: 10.000

5. Sugg. Max. Deflection: 0.940 (in) 6. Sugg. Max. Load: 2.300 (lbs)

7. All Drawing Dimensions are in Inches [mm]