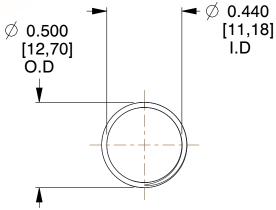

## **NOTES:**

1. Material: Stainless Steel

2. Finish: Glod Irridite

3. Ends: Closed and Ground

4. Total Coils: 10.000

5. Sugg. Max. Deflection: 0.940 (in) 6. Sugg. Max. Load: 2.300 (lbs)

7. All Drawing Dimensions are in Inches [mm]