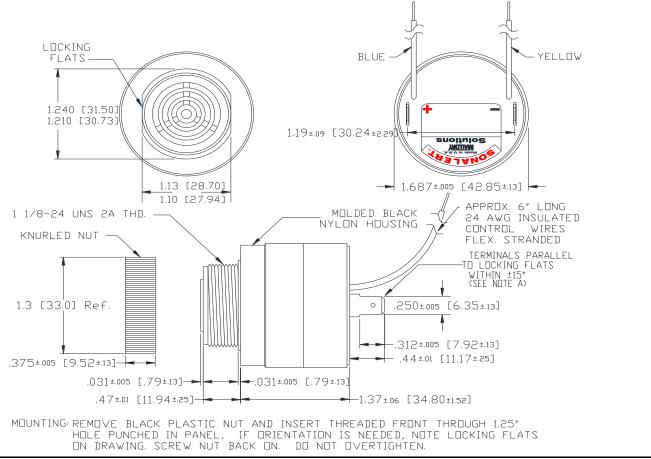

## **Specifications:**

| Sound Level Category: | Extra Loud                                                                                 | Loud                 | Extra Loud           | Loud                |
|-----------------------|--------------------------------------------------------------------------------------------|----------------------|----------------------|---------------------|
| Mode of Operation:    | Continuous                                                                                 | Continuous           | Fast Pulse           | Fast Pulse          |
| Pulse Rate (PPS):     | N/A                                                                                        | N/A                  | 10                   | 10                  |
| Loudness @ 2 FT:      | 95 to 105 dB(A) Typ.                                                                       | 85 to 95 dB(A) Typ.  | 95 to 105 dB(A) Typ. | 85 to 95 dB(A) Typ. |
| Frequency:            | 2000 ± 500 Hz                                                                              | 2000 ± 500 Hz        | 2000 ± 500 Hz        | 2000 ± 500 Hz       |
| Connection:           | TERMINALS ONLY                                                                             | TERMINALS; BLUE WIRE | TERMINALS; YELLOW    | TERMINALS; BOTH     |
|                       |                                                                                            | TO (-)               | WIRE TO (-)          | WIRES TO (-)        |
| Voltage Rating:       | 28 to 48 VDC                                                                               |                      |                      |                     |
| Current Draw:         | 40mA MAX                                                                                   |                      |                      |                     |
| Housing Material:     | 6/6 Nylon, Color: Black                                                                    |                      |                      |                     |
| Storage Temperature:  | -40° to +85° C                                                                             |                      |                      |                     |
| Operating Temperature | -40° to +85° C                                                                             |                      |                      |                     |
| Panel Mounting:       | Recommended hole size is 1.25"(31.75mm). Thread front will fit standard 30mm(1.181") hole. |                      |                      |                     |
| Knurled Nut:          | Used to attach part to panel. The max recommended torque is 10 in-lbs.                     |                      |                      |                     |
| Weight (Typical):     | 2.1 oz (60g)                                                                               |                      |                      |                     |
| NEMA 3R,4X, & 12:     | Approved with use of ACC03.                                                                |                      |                      |                     |
| cUL Recognition:      | cUL Recognized                                                                             |                      |                      |                     |
| Options:              | Please contact factory.                                                                    |                      |                      |                     |

## **Dimensions:** Inches (mm)