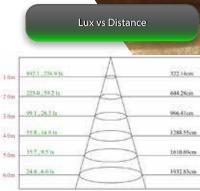

### specifications Lumen Output Ambient Temp (F) Heat Sink L70 hours **Power Factor UL** listing THD Efficacy Lens IP40 25W 3,125 125 LM/W 100-277 V polycarbonate 50,000 -4°- 113° >0.9 83 33.6" x 1.61" x 1.41' aluminum <20% 4