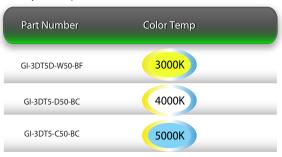

# GREENIIGNITE<sup>™</sup>

# Que-2-TXT<sup>™</sup> Questions? scan to text us fast



# LINEAR BATTEN LED LAMP

## HIGH OUTPUT LINKABLE



### specifications Lumen Output Ambient Temp (F) Heat Sink L70 hours **Power Factor UL** listing THD Efficacy Lens IP40 25W 3,125 125 LM/W 100-277 V polycarbonate 50,000 -4°- 113° >0.9 83 33.6" x 1.61" x 1.41' aluminum <20% 4

### select your lamp





### add your accessories\* other Accessories Part Number Warranty Weight Case QTY 20 pcs GI-ACC-3PC 3' power cable with plug 0.88 lbs 6 years GI-ACC-6PC 6' power cable with plug 1.5' linking cable GI-ACC-15CC GI-ACC-6CC 6' linking cable GI-ACC-SUS-DT5 suspension kit GI-ACC-MC-T8 magnetic clip \*optional

### Features

- Linkable up to 200W.
- > Aluminum housing allows for excellent heat dissipation.
- 50,000 hour LED lifespan based on IES LM-80 results and TM-21 calculations.
- Patent Male-female linkable design.



⊕



Not all product variations listed on this page may be DLC qualified. Visit www.designlights.org/search to confirm qualification.