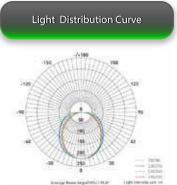

### specifications Lumen Output Ambient Temp (F) Heat Sink L70 hours **Power Factor UL** listing THD Efficacy Lens IP40 25W 3,125 125 LM/W 100-277 V polycarbonate 50,000 -4°- 113° >0.9 83 33.6" x 1.61" x 1.41' aluminum <20% 4