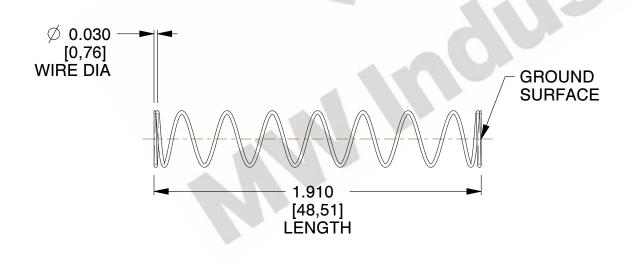

## **NOTES:**

1. Material : Spring Steel

2. Finish: Glod Irridite

3. Ends: Closed and Ground

4. Total Coils: 10.000

Sugg. Max. Deflection: 1.200 (in)
 Sugg. Max. Load: 2.300 (lbs)

7. All Drawing Dimensions are in Inches [mm]