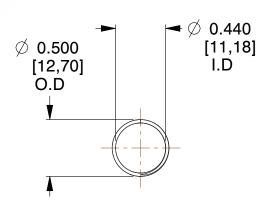

## **NOTES:**

1. Material : Spring Steel

2. Finish: Glod Irridite

3. Ends: Closed and Ground

4. Total Coils: 10.000

Sugg. Max. Deflection: 1.200 (in)
 Sugg. Max. Load: 2.300 (lbs)

7. All Drawing Dimensions are in Inches [mm]