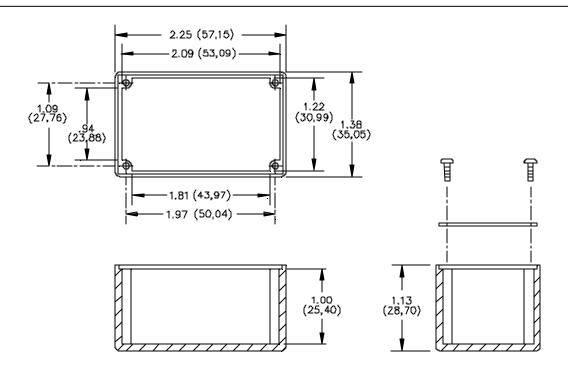

## **Model 2417 Size B Aluminum Box With Cover**

## **MATERIALS:**

Screws: 4 each #2-32 X 1/4" pan head self tapping, steel

Cover: .04 (1.02) Thick aluminum alloy 1100-H14 per, clear anodized per

Shielded Housing: Die cast aluminum alloy A380 or A384., Blue paint per Fed. Std. 595, Color No. 25109.

**ORDERING INFORMATION:** Model 2417

All dimensions are in inches. Tolerances (except noted):  $.xx = \pm .02$ " (,51 mm),  $.xxx = \pm .005$ " (,127 mm). All specifications are to the latest revisions. Specifications are subject to change without notice. Registered trademarks are the property of their respective companies. Made in USA