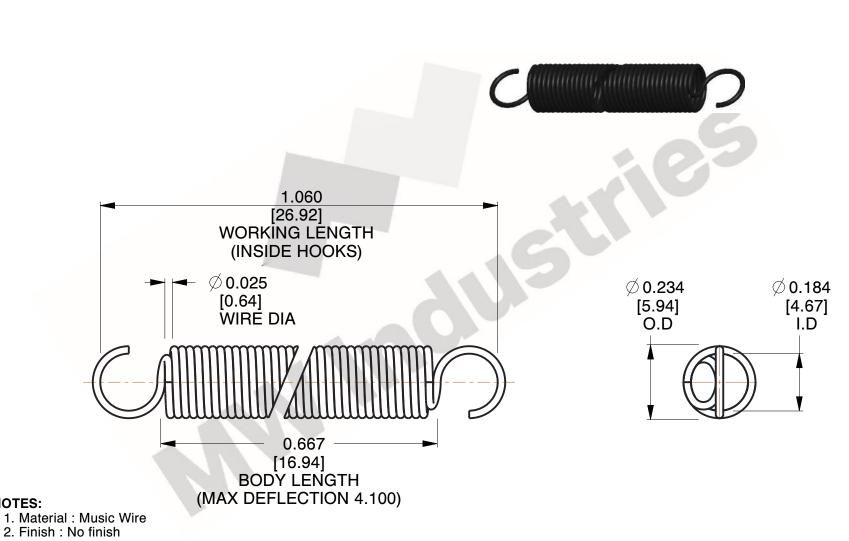

NOTES:

3. Sugg Max. Load: 3.300 (lbs)

4. Deflection: 4.100 (in)

5. All Drawing Dimensions are in Inches [mm]

6. Coil Co

www.mwcomponents.com 800.237.5225

This file and any associated information and specifications are provided for reference and evaluation purposes only, and is subject to change without notice. MW Industries makes no representations, warranties or guarantees as to the appropriateness, accuracy, completeness, or suitability for any purpose, of the file, information or specifications. You are solely responsible for the use of the file, information or specifications.

3.000

SCALE

UNIT 5385 INCH [mm] SHEET **EXTENSION SPRINGS** 1 of 1

**SPRINGS** 

COMPONENT