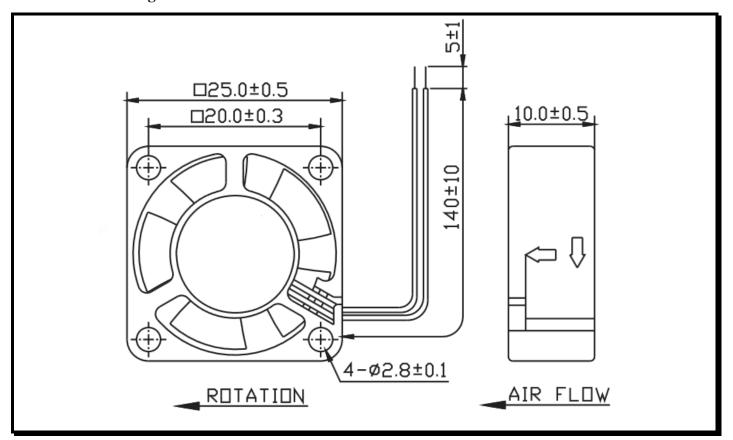

## **Mechanical Drawing:**

#### **Termination:**

 $140\pm10$  mm Lead wires, AWG 28, UL 1571

**Agency Approvals:** UL, CUL, TUV, CE