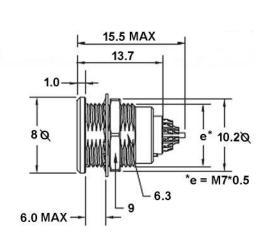

## FSG.00.304.CLL

## PUSH-PULL FXIED SOCKET RECEPTACLE 4 CONTACTS, SOLDER

| CONTACT INFO |        | DIA |
|--------------|--------|-----|
| MALE         | FEMALE | mm  |
|              |        | 0.5 |

| KEY SPECIFICATIONS   |              |  |
|----------------------|--------------|--|
| CONNECTOR SERIES     | FSG          |  |
| CONNECTOR SIZE       | 00           |  |
| CONNECTOR GENDER     | FEMALE       |  |
| CODING               | G            |  |
| LOCKING STYLE        | SELF LOCKING |  |
| ATTACHMENT METHOD    | SOLDER       |  |
| IP RATING            | IP 50        |  |
| STANDARD MATE SERIES | PSG          |  |

| GENERAL SPECIFICATIONS  |                                  |  |
|-------------------------|----------------------------------|--|
| TEMPERATURE RANGE       | -55 DEG C - +200 DEG C           |  |
| INSULATOR MATERIAL      | PEEK                             |  |
| SOLDER CONTACT MATERIAL | COPPER ALLOY, GOLD PLATED        |  |
| CONNECTOR BODY MATERIAL | BRASS, NICKEL PLATED             |  |
| COUPLING NUT, SCREW     | BRASS, CHROME PLATED             |  |
| INSULATION RESISTANCE   | EQUAL OR GREATER THAN 100 M-OHMS |  |