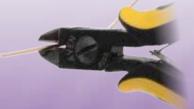

Rockwell Hardness Rating: 63-65 Forged Steel Blades

Dual Leaf Spring Release

ESD Ergonomic Cushion Grip

Semi-Flush Blade

Flush Blade

ESD A

ESD la

- Forged steel blades provide 63-65 HRC
- Screw joint construction
- Dual leaf springs
- Available in flush and semi-flush cutting finishes
- Oval Head and Tapered Head styles
- Rigorously tested in our custom-made cutting machine