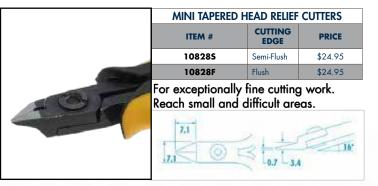

Rockwell Hardness Rating: 63-65 Forged Steel Blades

Dual Leaf Spring Release

ESD Ergonomic Cushion Grip

Semi-Flush Blade

Flush Blade