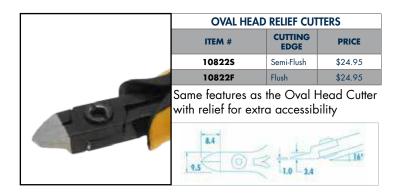

ESD A

ESD la

- Forged steel blades provide 63-65 HRC
- Screw joint construction
- Dual leaf springs
- Available in flush and semi-flush cutting finishes
- Oval Head and Tapered Head styles
- Rigorously tested in our custom-made cutting machine