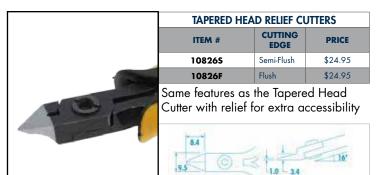

ESD A

ESD la

- Forged steel blades provide 63-65 HRC
- Screw joint construction
- Dual leaf springs
- Available in flush and semi-flush cutting finishes
- Oval Head and Tapered Head styles
- Rigorously tested in our custom-made cutting machine