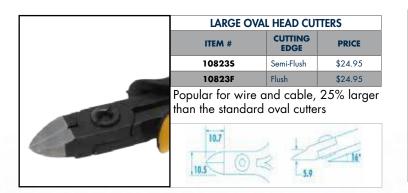

ESD A

ESD la

- Forged steel blades provide 63-65 HRC
- Screw joint construction
- Dual leaf springs
- Available in flush and semi-flush cutting finishes
- Oval Head and Tapered Head styles
- Rigorously tested in our custom-made cutting machine