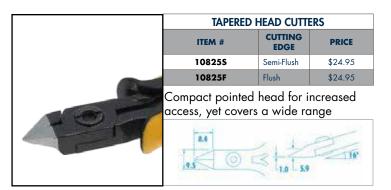

ESD A

ESD la

- Forged steel blades provide 63-65 HRC
- Screw joint construction
- Dual leaf springs
- Available in flush and semi-flush cutting finishes
- Oval Head and Tapered Head styles
- Rigorously tested in our custom-made cutting machine