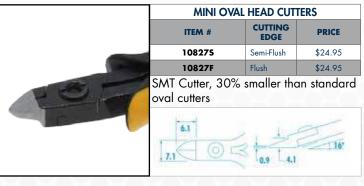

ESD A

ESD la

- Forged steel blades provide 63-65 HRC
- Screw joint construction
- Dual leaf springs
- Available in flush and semi-flush cutting finishes
- Oval Head and Tapered Head styles
- Rigorously tested in our custom-made cutting machine