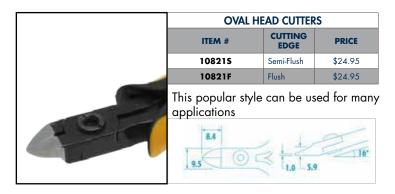

ESD A

ESD la

- Forged steel blades provide 63-65 HRC
- Screw joint construction
- Dual leaf springs
- Available in flush and semi-flush cutting finishes
- Oval Head and Tapered Head styles
- Rigorously tested in our custom-made cutting machine