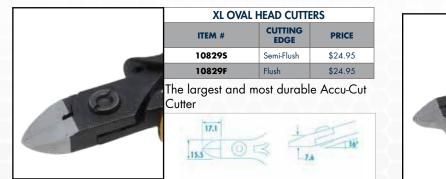

ESD A

ESD la

- Forged steel blades provide 63-65 HRC
- Screw joint construction
- Dual leaf springs
- Available in flush and semi-flush cutting finishes
- Oval Head and Tapered Head styles
- Rigorously tested in our custom-made cutting machine