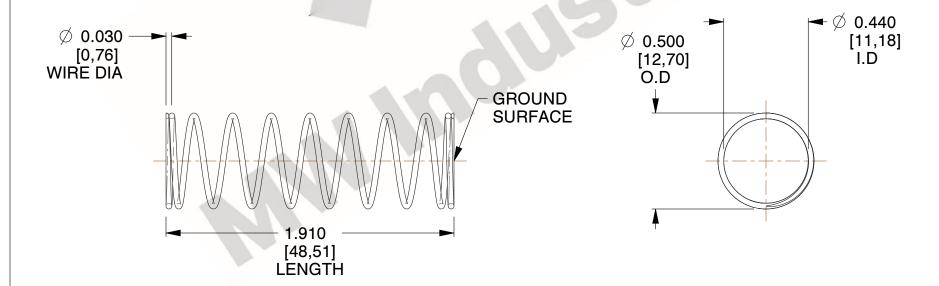

## **NOTES:**

1. Material : Stainless Steel

2. Finish: Glod Irridite

3. Ends: Closed and Ground

4. Total Coils: 10.000

Sugg. Max. Deflection: 0.200 (in)
Sugg. Max. Load: 2.300 (lbs)

7. All Drawing Dimensions are in Inches [mm]