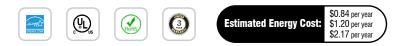

| Phases  | Input Power | ССТ   | Lumen Output | Luminous Efficacy | Estimated Yearly |
|---------|-------------|-------|--------------|-------------------|------------------|
| Phase 1 | 7 W         | 3000K | 700 lm       | 96 lm/W           | \$ 0.84          |
| Phase 2 | 10 W        | 3500K | 1000 lm      | 96 lm/W           | \$ 1.20          |
| Phase 3 | 18 W        | 4000K | 1500 lm      | 96 lm/W           | \$ 2.17          |
|         |             |       |              |                   |                  |