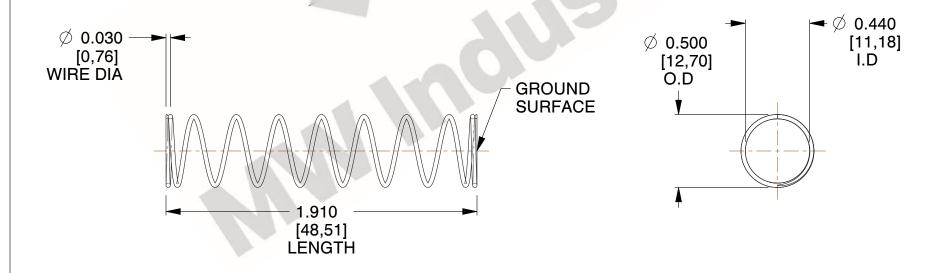

## **NOTES:**

1. Material: Stainless Steel

2. Finish: Glod Irridite

3. Ends: Closed and Ground

4. Total Coils: 10.000

5. Sugg. Max. Deflection: 0.300 (in) 6. Sugg. Max. Load: 2.300 (lbs)

7. All Drawing Dimensions are in Inches [mm]