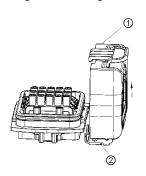

## Han-Yellock® Protection covers

Protection cover function

To protect the insert against dust and water it is possible to use a Han-Yellock® protection cover.

The protection cover comes with a metal bearing pedestal and can be installed during initial or retrofit installation.

The Han-Yellock® design offer the possibility to snap in the pedestal either on the left or on the right side of the housing.

The direction of the cover movement can flip without turning the housing and inserts.

- 1) cover
- ② bearing pedestal