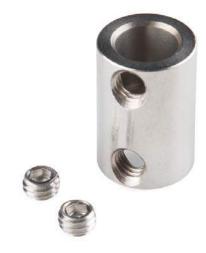

## Shaft Coupler - 1/4" to 5/16"

ROB-12496

★★☆☆☆1

@ images are CC BY-NC-SA 3.0

**Description:** These stainless steel shaft couplers allow you to couple two size shafts together. They can be used for connecting motor shafts to drive shafts, or two different-sized shafts. These shaft couplers have a length of 0.75", a outer diameter of 0.50", and couple 1/4" to 5/16"shafts.

## Dimensions:

- Length 0.75"
- Diameter 0.50"
- Bore A ID 1/4"
- Bore B ID 5/16"