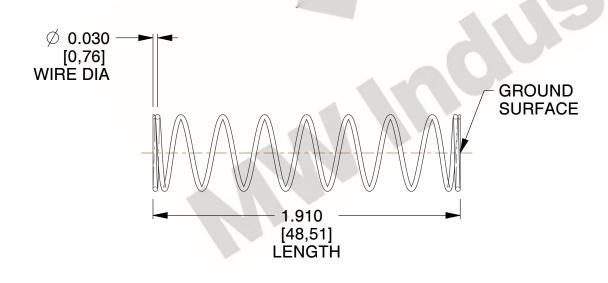

## **NOTES:**

1. Material : Music Wire 2. Finish : Glod Irridite

3. Ends: Closed and Ground

4. Total Coils: 10.000

Sugg. Max. Deflection: 0.900 (in)
 Sugg. Max. Load: 2.300 (lbs)

7. All Drawing Dimensions are in Inches [mm]

1.600

SCALE

11772

COMPONENT

COMPRESSION SPRINGS

UNIT
INCH [mm]
SHEET

1 of 1

**SPRINGS** 