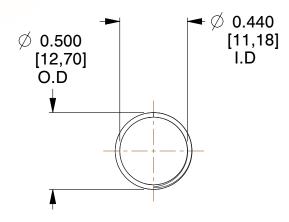

## **NOTES:**

1. Material : Music Wire 2. Finish : Glod Irridite

3. Ends: Closed and Ground

4. Total Coils: 10.000

Sugg. Max. Deflection: 0.900 (in)
 Sugg. Max. Load: 2.300 (lbs)

7. All Drawing Dimensions are in Inches [mm]

1.600

SCALE

11772

COMPONENT

COMPRESSION SPRINGS

UNIT
INCH [mm]
SHEET

1 of 1

**SPRINGS** 