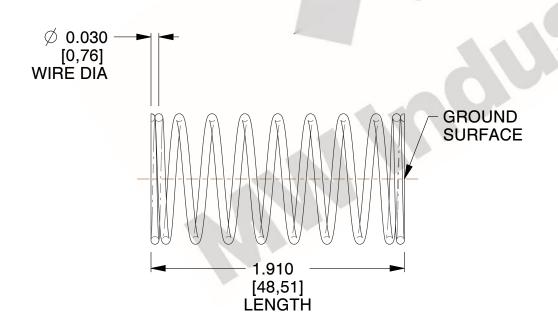

## **NOTES:**

1. Material: Stainless Steel

2. Finish: Glod Irridite

3. Ends: Closed and Ground

4. Total Coils: 10.000

5. Sugg. Max. Deflection: 0.380 (in) 6. Sugg. Max. Load : 2.300 (lbs)

7. All Drawing Dimensions are in Inches [mm]