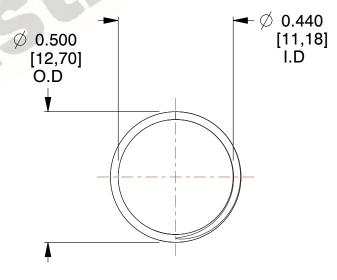

## **NOTES:**

1. Material: Stainless Steel

2. Finish: Glod Irridite

3. Ends: Closed and Ground

4. Total Coils: 10.000

5. Sugg. Max. Deflection: 0.380 (in) 6. Sugg. Max. Load : 2.300 (lbs)

7. All Drawing Dimensions are in Inches [mm]