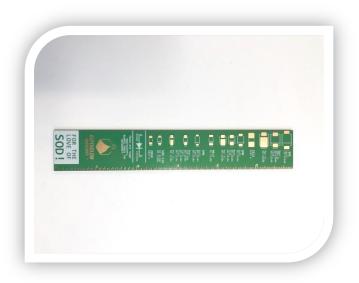

#### For the Love of SOD Diode Footprint PCB Ruler

## **FEATURES**

- 6" PCB Ruler
- ♦ 1/32" and 0.1" marks
- cm marks
- Every diode pattern imaginable
- Every SOD, SC, and DO name for each pattern, plus more!
- Organized biggest to smallest
- Diode symbol

# **DESCRIPTION**

If you're staring bleary-eyed at a parametric search result, wondering what the heck a SOD-87 footprint is, we have just the ruler for you. Introducing **For the Love of SOD**, PCB layout's hottest new ruler. This ruler has EVERYTHING: SODs, SM(X)s, 0402s, SCs, DOs, even MELFs. So the next time you're playing everyone's favorite game "Crap, is a SOD-532 one that I can hand-solder?", you can just whip out your 6" tool and see for yourself. By the way, a SOD-87 is the same as a DO-213AC. Or a Mini-MELF. Because you can never have too many standards.