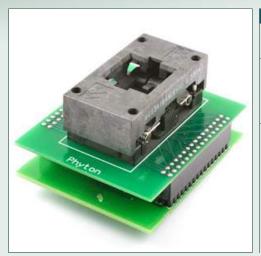

#### Description:

DIP8/BGA24 specialized adapter for FLASH memory 25xx family. Device package dimensions: 10.0x 13.0 x 1.2 mm, 1.0 mm pitch