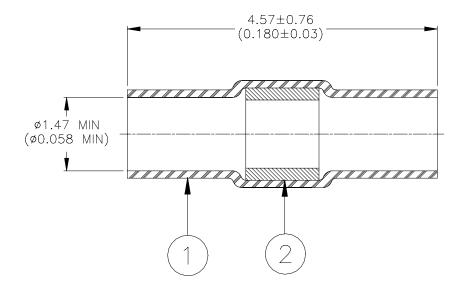

## MATERIALS

- 1. INSULATION SLEEVE: Heat-shrinkable, transparent blue, radiation cross-linked modified polyvinylidene fluoride.
- 2. SOLDER PREFORM WITH FLUX:
  - SOLDER: TYPE Sn63 per ANSI J-STD-006.
  - FLUX: TYPE ROL1 per ANSI-J-STD-004.

## APPLICATION

1. Sleeve will recover to 0.76 (0.030) max. I.D.

|                                                                                                      | <b>n Inter</b><br><i>type ELECTR</i><br>onstitution D<br>rk, CA 9402 | rive          | . 1                                                                                                                          | THERMOFIT<br>DEVICES | TITLE:<br>SOLDERSLEEVE, MINIATURE<br>1.47 X 4.57 (.058 X .180) |                |                  |                  |
|------------------------------------------------------------------------------------------------------|----------------------------------------------------------------------|---------------|------------------------------------------------------------------------------------------------------------------------------|----------------------|----------------------------------------------------------------|----------------|------------------|------------------|
| UNLESS OTHERWISE SPECIFIED DIMENSIONS ARE IN MILLIMETERS.<br>INCHES DIMENSIONS ARE BETWEEN BRACKETS. |                                                                      |               |                                                                                                                              |                      | DOCUMENT NO.: <b>D-110-46</b>                                  |                |                  |                  |
| TOLERANCES:<br>0.00 N/A<br>0.0 N/A<br>0 N/A                                                          | at any tin                                                           |               | em reserves the right to amend this drawing<br>time. Users should evaluate the suitability<br>product for their application. |                      | DCR NUMBER:<br>D990738                                         |                | REPLACES:<br>N/A |                  |
| DRAWN BY:<br>M. FORONDA                                                                              |                                                                      | DATE:<br>19-N | lay-00                                                                                                                       | PROD. REV.<br>A      | DOC ISSUE:<br>1                                                | SCALE:<br>None | SIZE:<br>A       | SHEET:<br>1 of 1 |