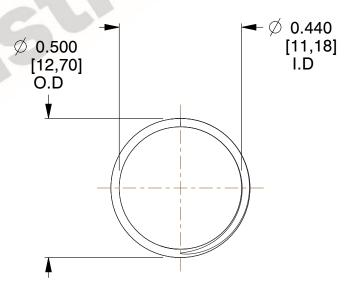

## **NOTES:**

1. Material : Stainless Steel

2. Finish: Glod Irridite

3. Ends: Closed and Ground

4. Total Coils: 10.000

5. Sugg. Max. Deflection: 0.320 (in)6. Sugg. Max. Load: 2.300 (lbs)

7. All Drawing Dimensions are in Inches [mm]

SCALE

2.899

11772

COMPONENT

COMPRESSION SPRINGS

UNIT
INCH [mm]
SHEET

**SPRINGS** 

1 of 1