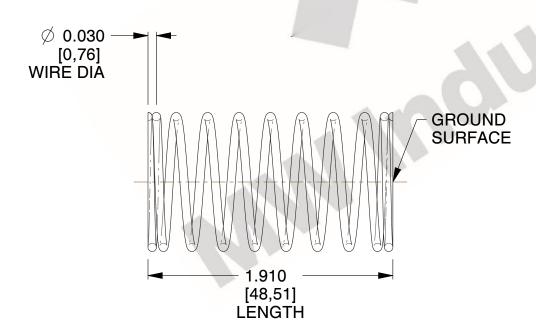

## **NOTES:**

1. Material : Stainless Steel

2. Finish: Glod Irridite

3. Ends: Closed and Ground

4. Total Coils: 10.000

5. Sugg. Max. Deflection: 0.320 (in)6. Sugg. Max. Load: 2.300 (lbs)

7. All Drawing Dimensions are in Inches [mm]

SCALE

2.899

11772

COMPONENT

COMPRESSION SPRINGS

UNIT
INCH [mm]
SHEET

**SPRINGS** 

1 of 1