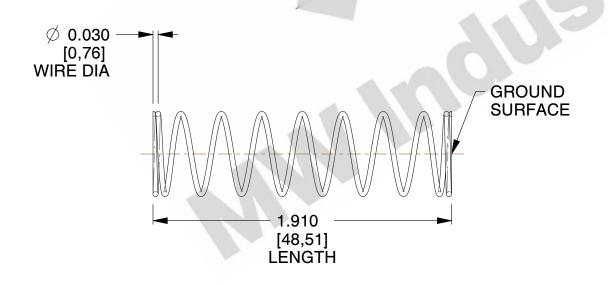

## **NOTES:**

1. Material : Stainless Steel

2. Finish: Glod Irridite

3. Ends: Closed and Ground

4. Total Coils: 10.000

5. Sugg. Max. Deflection: 0.860 (in)6. Sugg. Max. Load: 2.300 (lbs)

7. All Drawing Dimensions are in Inches [mm]

1.778

SCALE

11772

COMPONENT

COMPRESSION SPRINGS

UNIT
INCH [mm]
SHEET

**SPRINGS** 

1 of 1