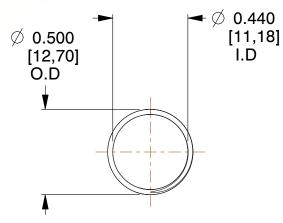

## **NOTES:**

1. Material : Stainless Steel

2. Finish: Glod Irridite

3. Ends: Closed and Ground

4. Total Coils: 10.000

5. Sugg. Max. Deflection: 0.860 (in)6. Sugg. Max. Load: 2.300 (lbs)

7. All Drawing Dimensions are in Inches [mm]

1.778

SCALE

11772

COMPONENT

COMPRESSION SPRINGS

UNIT
INCH [mm]
SHEET

**SPRINGS** 

1 of 1